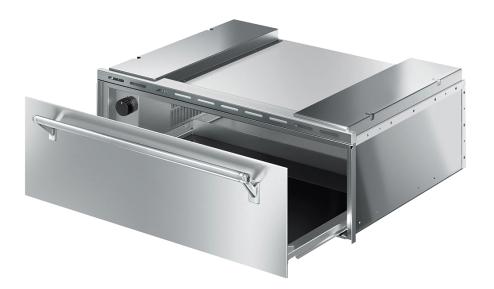

## **CTU330X**

## classic

Food and Dish Warming Drawer for Compact Ovens, 30" (76cm). Finger-proof Stainless Steel Classic Aesthetics

EAN13: 8017709234676

Push opening

Anti-slip mat

Electronic touch controls

Adjustable temperature: 86-167 °F

Adjustable timer from 0 to 240 minutes with

automatic switch-off

Delay timer up to 10 hr

On/off pilot lamp

Maximum weight allowed above the drawer: 99 lbs.

Maximum weight allowed inside the drawer: 55 lbs.

Power heating element: 400W Voltage rating: 120V/50-60Hz

Dimensions: W 29 7/8" x H 10 1/8" x D 21 1/4"

Coordinates with:

30" oven, "Classic" aesthetics