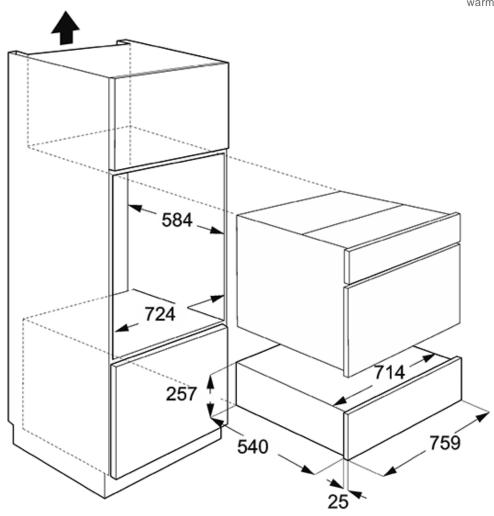

Power heating element: 400W Voltage rating: 120V/50-60Hz

Dimensions: W 29 7/8" x H 10 1/8" x D 21 1/4"

Coordinates with:

30" oven, "Classic" aesthetics