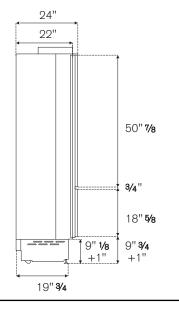

#### **CUTOUT DIMENSIONS**

**TOP** 

Keep open for Power cord and Water line

## WATER & ELECTRIC LINES:

Both lines are located at the back base of the unit. This area is 8" high and 2" deep, which allows lines to be run to their service locations. These service locations should be off to either side of the unit. Both lines are 98 3/8" long.