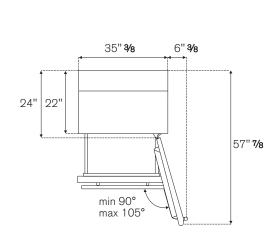

|
| Warranty                        | 2 years parts & labor<br>5 years parts & labor for sealed system                                |
| Packaging dimensions and weight | W 37 3/8"<br>H 89" D 31 1/2"<br>Weight 650 lbs                                                  |
| ACCESSORIES                     |                                                                                                 |
| 901469                          | Connection trim for side-by-side installatio of panel ready built-in refrigerators              |
| Z310001                         | Replacement water filter                                                                        |

### REF36PRR

# REFRIGERATOR 36" BUILT-IN BOTTOM MOUNT PANEL READY RIGHT SWING DOOR











25"

#### **CUTOUT DIMENSIONS**





**TOP** 

Keep open for Power cord and Water line

## WATER & ELECTRIC LINES:

Both lines are located at the back base of the unit. This area is 8" high and 2" deep, which allows lines to be run to their service locations. These service locations should be off to either side of the unit. Both lines are 98 3/8" long.





#### **WATER HOOKUP:**

Unit comes with 1/4" to 3/4" elbow adapter. Use John Guest quick connect (push fitting) 1/4" to 3/4" metric threaded NPT. Standard GHT (Ex: stainless braided) cannot be substituted due to risk of cross threading