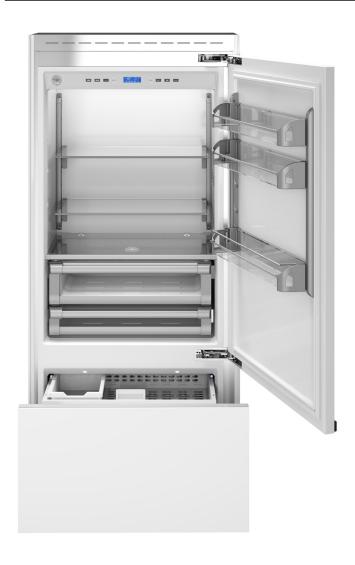

All metal construction inside and out for longer durability and optimized insulation for max cold retention

Precise temperature control for optimal food preservation: lateral airflow system, powered by dual variable-speed compressors and dual evaporators, reduces cold loss when opening door

FlexMode control to set temperature in lower compartment as Freezer (<32F), Fresco (30-34F) or Fridge (38-42F)

Automatic custom ice maker with control over ice cube size

Integrated water filter located in the low temperature section ideal for hygienically clean drinking water and ice

Digital LED touch interface with user-friendly controls for temperature, humidity, speed-freeze and ice making

| PRODUCT FEATURES                |                                                                                                 |
|---------------------------------|-------------------------------------------------------------------------------------------------|
| Style                           | Panel ready bottom mount                                                                        |
| Interior finish                 | White aluminum                                                                                  |
| User interface                  | Digital LED touch interface                                                                     |
| Lighting                        | Top and sidewall LED lights                                                                     |
| Refrigerator shelves            | 2 full-width and height-adjustable                                                              |
| Refrigerator crispers           | 2 soft-close metal drawers                                                                      |
| Freezer compartment             | FlexMode control to set temperature as<br>Freezer (-32F), Fresco (30-34F) or fridge<br>(38-42F) |
| Door storage                    | 3 height-adjustable bins                                                                        |
| Ice maker                       | Automatic with customizable ice cube size producing up to 3 lbs/24 hr                           |
| Programs                        | Max Cool Fridge – Super-Ice – Beverage<br>Cooler - Ice Size – Sabbath Mode<br>Vacation Mode     |
| INTERIOR CAPACITY               |                                                                                                 |
| Total volume                    | 17.7 cu.ft                                                                                      |
| Refrigerator                    | 14 cu.ft                                                                                        |
| Freezer                         | 3.7 cu.ft                                                                                       |
| TECHNICAL SPECIFICAT            | IONS                                                                                            |
| Voltage, Frequency, Amps        | 115V 60 Hz - 5 Amps 550W                                                                        |
| DOE Compliant                   | YES - 580 kWh/yr                                                                                |
| Power connection                | 120V 3-prong plug with 98" cord                                                                 |
| Water connection                | 1/4" waterline with accessible shut-off valve                                                   |
| Water supply pressure           | Min 0.05 MPa (0.5Bar)<br>Max 0.5 MPa (5 Bar)                                                    |
| Certification                   | ETL                                                                                             |
| Warranty                        | 2 years parts & labor<br>5 years parts & labor for sealed system                                |
| Packaging dimensions and weight | W 37 3/8"<br>H 89" D 31 1/2"<br>Weight 650 lbs                                                  |
| ACCESSORIES                     |                                                                                                 |
| 901469                          | Connection trim for side-by-side installatio of panel ready built-in refrigerators              |
| Z310001                         | Replacement water filter                                                                        |