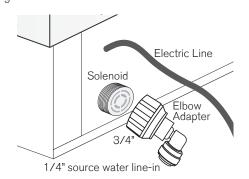

## WATER & ELECTRIC LINES:

Both lines are located at the back base of the unit. This area is 8" high and 2" deep, which allows lines to be run to their service locations. These service locations should be off to either side of the unit. Both lines are 98 3/8" long.

#### **WATER HOOKUP:**

Unit comes with 1/4" to 3/4" elbow adapter. Use John Guest quick connect (push fitting) 1/4" to 3/4" metric threaded NPT. Standard GHT (Ex: stainless braided) cannot be substituted due to risk of cross threading