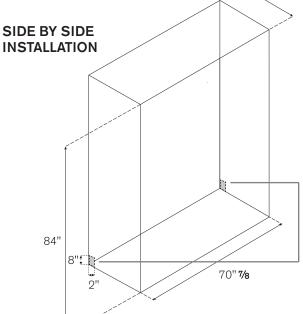

## WATER & ELECTRIC LINES:

Both lines are located at the back base of the unit. This area is 8" high and 2" deep, which allows lines to be run to their service locations. These service locations should be off to either side of the unit. Both lines are 98 3/8" long.