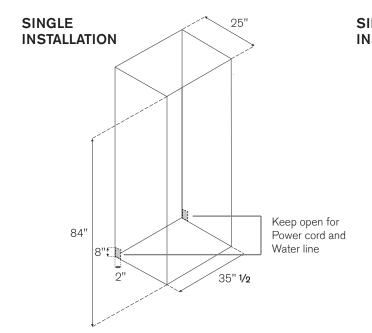

# REFRIGERATOR 36" BUILT-IN BOTTOM MOUNT PANEL READY RIGHT SWING DOOR

25"

#### **CUTOUT DIMENSIONS**

**TOP** 

Keep open for Power cord and Water line

## WATER & ELECTRIC LINES:

Both lines are located at the back base of the unit. This area is 8" high and 2" deep, which allows lines to be run to their service locations. These service locations should be off to either side of the unit. Both lines are 98 3/8" long.