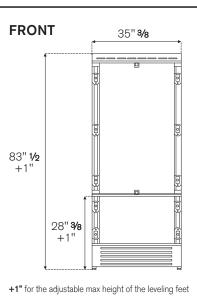

|
| Warranty                        | 2 years parts & labor<br>5 years parts & labor for sealed system                                |
| Packaging dimensions and weight | W 37 3/8"<br>H 89" D 31 1/2"<br>Weight 650 lbs                                                  |
| ACCESSORIES                     |                                                                                                 |
| 901469                          | Connection trim for side-by-side installatio of panel ready built-in refrigerators              |
| Z310001                         | Replacement water filter                                                                        |

### REF36PRR

# REFRIGERATOR 36" BUILT-IN BOTTOM MOUNT PANEL READY RIGHT SWING DOOR











25"

#### **CUTOUT DIMENSIONS**





**TOP** 

Keep open for Power cord and Water line

## WATER & ELECTRIC LINES:

Both lines are located at the back base of the unit. This area is 8" high and 2" deep, which allows lines to be run to their service locations. These service locations should be off to either side of the unit. Both lines are 98 3/8" long.





#### **WATER HOOKUP:**

Unit comes with 1/4" to 3/4" elbow adapter. Use John Guest quick connect (push fitting) 1/4" to 3/4" metric threaded NPT. Standard GHT (Ex: stainless braided) cannot be substituted due to risk of cross threading