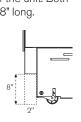

## WATER & ELECTRIC LINES:

Both lines are located at the back base of the unit. This area is 8" high and 2" deep, which allows lines to be run to their service locations. These service locations should be off to either side of the unit. Both lines are 98 3/8" long.