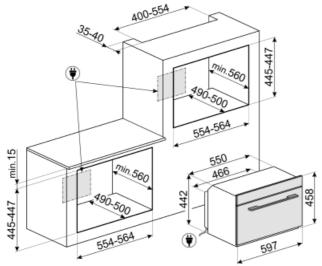

0 It                |              |                              |        |
|----------------------|--------------|------------------------------|--------|
| Volume of the cavity | 1.41 cu. ft. | Microwave effective<br>power | 1000 W |

### **Accessories Included**

| Insert grid | 1 | Telescopic Guide rails, 1 |  |
|-------------|---|---------------------------|--|
| Glass tray  | 1 | partial Extraction        |  |
|             |   | Rack with back and side 1 |  |
|             |   | stop                      |  |

### **Electrical Connection**

| Voltage       | 230 V     | Current           | 13 A     |
|---------------|-----------|-------------------|----------|
| Nominal power | 3400 W    | Frequency         | 60 Hz    |
| Voltage       | 120/208 V | Power cord length | 45 1/4 " |







# Not included accessories



### BN620-1

Enamelled tray, 20mm deep



#### GT1P-2

Partially extractable telescopic guides (1 level) for ovens with metal frames. Length: 355.5 mm, extraction: 285 mm. Material: Stainless steel AISI 430 polished.

GTP

\*\*Partial-extension telescopic guides\*\* Length: 14" Extraction: 11 1/4" Material: Stainless steel AISI 430 polished

#### GTT

\*\*Total-extension telescopic guides\*\* Length: 14" Extraction: 16.5" Material: Stainless steel AISI 430 polished



#### PR3845X

Antifingerprint stainless steel. Cover for furniture in column installation of more ovens



#### BN640

Enamelled tray, 40mm deep

#### PALPZ

Pizza shovel with fold away handle width: 315mm length : 325mm



# Symbols glossary (TT)





|