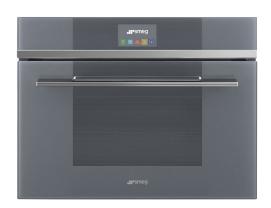

### Aesthetic

| Aesthetics       | Linea   | Silkscreen type | Symbols      |
|------------------|---------|-----------------|--------------|
| Color            | Silver  | Door            | Full-glass   |
| Design           | Flat    | Handle          | Linea-design |
| Material         | Glass   | Handle color    | Chromed      |
| Glass type       | Stopsol | Logo            | Silkscreened |
| Silkscreen color | White   |                 |              |

### Controls

| Ø                  |            |                   |                              |
|--------------------|------------|-------------------|------------------------------|
| Display technology | TFT        | No. of display    | 11                           |
| Controls setting   | Full-touch | languages         |                              |
| -                  |            | Display languages | Italiano, English (US),      |
|                    |            |                   | Français (CA), Español (MX), |
|                    |            |                   | Português (PT), zh-CHS, zh-  |
|                    |            |                   | CHT                          |
|                    |            |                   |                              |