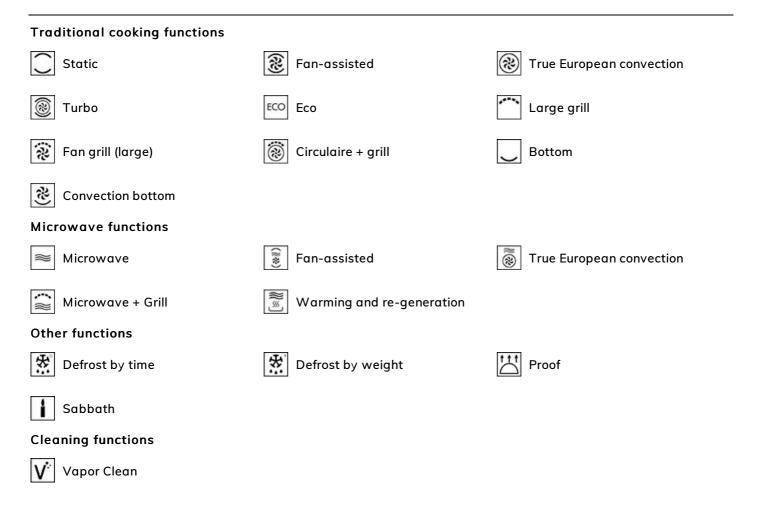

# **Programs / Functions**

| No. of cooking functions | 13 |
|--------------------------|----|
| Automatic programmes     | 50 |
| Customisable recipes     | 10 |

# Symbols glossary (TT)

|                                         | Grill element: Using of grill gives excellent results<br>when cooking meat of medium and small<br>portions, especially when combined with a<br>rotisserie (where possible). Also ideal for cooking<br>sausages and bacon.                                                                                                                                                                                     | (%)      | Fan with grill element: The fan reduces the fierce<br>heat from the grill, providing an excellent method<br>of grilling various foods, chops, steaks, sausages<br>etc. giving even browning and heat distribution,<br>without drying out the food. The top two levels<br>recommended for use, and the lower part of the<br>oven can be used to keep items warm at the<br>same time, an excellent facility when cooking a<br>grilled breakfast. Half grill (centre portion only) is<br>ideal for small quantities of food. |
|-----------------------------------------|---------------------------------------------------------------------------------------------------------------------------------------------------------------------------------------------------------------------------------------------------------------------------------------------------------------------------------------------------------------------------------------------------------------|----------|---------------------------------------------------------------------------------------------------------------------------------------------------------------------------------------------------------------------------------------------------------------------------------------------------------------------------------------------------------------------------------------------------------------------------------------------------------------------------------------------------------------------------|
| ~~~~~~~~~~~~~~~~~~~~~~~~~~~~~~~~~~~~~~~ | Microwave: Penetrating straight into the food,<br>microwaves cook very quickly and with<br>considerable energy savings. Suitable for cooking<br>without fat, they are also able to thaw and heat<br>food without altering its original appearance and<br>aroma. The microwave function can also be<br>combined with conventional functions with all the<br>resulting advantages. Ideal for all types of food. | 100 N    | Cooking with the simultaneous use of the heating<br>element in combination with fan and microwave<br>supply.                                                                                                                                                                                                                                                                                                                                                                                                              |
|                                         | Microwave + grill element: The use of the grill<br>results in a perfect browning of the surface of the<br>food. The action of microwaves allows instead of<br>cooking in a short time the internal part of the<br>food.                                                                                                                                                                                       | (#**)    | Fan combined with traditional cooking, where<br>heat is generated from above and below,<br>provides uniform heat. Adding the microwave<br>function allows the same cooking results in less<br>time.                                                                                                                                                                                                                                                                                                                       |
| [≋%]                                    | This function can reheat precooked dishes, without becoming dry or hard.                                                                                                                                                                                                                                                                                                                                      |          | Circulaire with upper and lower elements: The<br>use of the fan with both elements allows food to<br>be cooked quickly and effectively, ideal for large<br>joints that require thorough cooking. It offers a<br>similar result to rotisserie, moving the heat<br>around the food, instead of moving the food itself,<br>enabling any size or shape to be cooked.                                                                                                                                                          |
| 45<br>cm                                | Compact appliances with a height of 45 cm -<br>perfect solution to meet the functional<br>requirements of kitchen sets of small height.<br>Available in several types and in different styles.                                                                                                                                                                                                                | ૾ૢૺૺૺૺૺૺ | KEEP_WARM_72dpi                                                                                                                                                                                                                                                                                                                                                                                                                                                                                                           |
| Q.                                      | Side lights: Two opposing side lights increase visibility inside the oven.                                                                                                                                                                                                                                                                                                                                    | logic    | ECO-logic: option allows you to restrict the power limit of the appliance real energy saving.                                                                                                                                                                                                                                                                                                                                                                                                                             |
| Ë                                       | Air at 40°C provides the perfect environment for<br>proving yeast type dough mixes. Simply select<br>the function and place dough in the cavity for<br>allotted                                                                                                                                                                                                                                               | i        | Sabbath: This function allows you to cook food<br>during the Sabbath, the Holiday of rest in the<br>Jewish religion, respecting the precepts. The oven<br>works                                                                                                                                                                                                                                                                                                                                                           |
| <u>.3</u>                               | The oven cavity has 3 different cooking levels.                                                                                                                                                                                                                                                                                                                                                               | Ø        | Soft close: all models are equipped with<br>advanced function of smooth closing of the door,<br>which allows the device to close smoothly and<br>quietly.                                                                                                                                                                                                                                                                                                                                                                 |
|                                         | Telescopic rails: allow you to pull out the dish and<br>check it without having to remove it from the oven<br>entirely.                                                                                                                                                                                                                                                                                       | \$       | Electronic control: Allows you to maintain<br>temperature inside the oven with the precision 2-<br>3 ° C. This enables to cook meals that are very<br>sensitive to temperature changes, such as cakes,<br>souffles, puddings.                                                                                                                                                                                                                                                                                             |