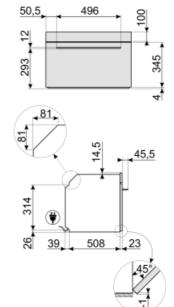

It                |              |                              |        |
|----------------------|--------------|------------------------------|--------|
| Volume of the cavity | 1.41 cu. ft. | Microwave effective<br>power | 1000 W |

### **Accessories Included**

| Insert grid | 1 | Telescopic Guide rails, 1 |  |
|-------------|---|---------------------------|--|
| Glass tray  | 1 | partial Extraction        |  |
|             |   | Rack with back and side 1 |  |
|             |   | stop                      |  |

### **Electrical Connection**

| Voltage       | 230 V     | Current           | 13 A     |
|---------------|-----------|-------------------|----------|
| Nominal power | 3400 W    | Frequency         | 60 Hz    |
| Voltage       | 120/208 V | Power cord length | 45 1/4 " |







# Not included accessories



### BN620-1

Enamelled tray, 20mm deep



#### GT1P-2

Partially extractable telescopic guides (1 level) for ovens with metal frames. Length: 355.5 mm, extraction: 285 mm. Material: Stainless steel AISI 430 polished.

GTP

\*\*Partial-extension telescopic guides\*\* Length: 14" Extraction: 11 1/4" Material: Stainless steel AISI 430 polished

#### GTT

\*\*Total-extension telescopic guides\*\* Length: 14" Extraction: 16.5" Material: Stainless steel AISI 430 polished



#### PR3845X

Antifingerprint stainless steel. Cover for furniture in column installation of more ovens



#### BN640

Enamelled tray, 40mm deep

#### PALPZ

Pizza shovel with fold away handle width: 315mm length : 325mm



# Symbols glossary (TT)





|