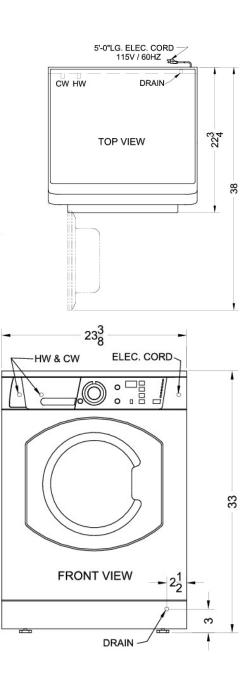

#### 33" x 23.63" x 22.75" (H x W x D)

24" wide washer/dryer combo in platinum finish, built by Ariston for non-vented use, with 15 lb. wash capacity

### **ARWDF129SNA Specifications:**

| Width23.63" (60 cm)Depth22.75" (58 cm)Depth with door at 90°38.0" (97 cm)Capacity2.0 cu.ft. (57 L)DoorGlassCabinetPlatinumUS Electrical SafetyULCanadian ElectricalULCSafetyULCanadian ElectricalULCSafety11.0Voltage/Frequency115 V AC/60 HzWeight148.0 lbs. (67 kg)Shipping Weight172.0 lbs. (78 kg)Parts & Labor Warranty1 YearWasher-Dryer1000 YeasLoading StyleFront LoadingDoor SwingLHDReversibleNoMaximum Dry Weight11.0 lbs. (5 kg)Lint TrapYeasOtorlo TypeDigital & DialDispenser CompartmentYeasWash Cycles10Maximum Drum Speed1200.0Maximum Temperature134.0 °FDelayed StartYeasDelicate CycleYeas                                                                                                                                                                                                                                                                                                                                                                                                                                                                                                                                                                                                                                                                                                                                                                                                                                                                                                                                                                                                                                                                                                                                                                                                                                                                                                                                                                                                                                                             | Overview                                                                                                                                          |                                                                 |
|----------------------------------------------------------------------------------------------------------------------------------------------------------------------------------------------------------------------------------------------------------------------------------------------------------------------------------------------------------------------------------------------------------------------------------------------------------------------------------------------------------------------------------------------------------------------------------------------------------------------------------------------------------------------------------------------------------------------------------------------------------------------------------------------------------------------------------------------------------------------------------------------------------------------------------------------------------------------------------------------------------------------------------------------------------------------------------------------------------------------------------------------------------------------------------------------------------------------------------------------------------------------------------------------------------------------------------------------------------------------------------------------------------------------------------------------------------------------------------------------------------------------------------------------------------------------------------------------------------------------------------------------------------------------------------------------------------------------------------------------------------------------------------------------------------------------------------------------------------------------------------------------------------------------------------------------------------------------------------------------------------------------------------------------------------------------------|---------------------------------------------------------------------------------------------------------------------------------------------------|-----------------------------------------------------------------|
| Depth22.75" (58 cm)Depth with door at 90°38.0" (97 cm)Capacity2.0 cu.ft. (57 L)DoorGlassCabinetPlatinumUS Electrical SafetyULCanadian ElectricalULCSafetyULCanadian ElectricalULCSafety11.0Voltage/Frequency115 V AC/60 HzWeight148.0 lbs. (67 kg)Shipping Weight172.0 lbs. (78 kg)Parts & Labor Warranty1 YearWasher-Dryer1150 lbs. (7 kg)Loading StyleFront LoadingDoor SwingLHDReversibleNoMaximum Wash Weight15.0 lbs. (7 kg)Lint TrapYesControl TypeDigital & DialDispenser CompartmentYesWash Cycles10Maximum Drum Speed1200.0Maximum Temperature134.0 °FDelicate CycleYesPermanent Press CycleYes                                                                                                                                                                                                                                                                                                                                                                                                                                                                                                                                                                                                                                                                                                                                                                                                                                                                                                                                                                                                                                                                                                                                                                                                                                                                                                                                                                                                                                                                   | Height of Cabinet                                                                                                                                 | 33.0" (84 cm)                                                   |
| Depth with door at 90°38.0" (97 cm)Capacity2.0 cu.ft. (57 L)DoorGlassCabinetPlatinumUS Electrical SafetyULCanadian ElectricalULCSafety11.0Kafety11.0Voltage/Frequency115 V AC/60 HzWeight148.0 lbs. (67 kg)Shipping Weight172.0 lbs. (78 kg)Parts & Labor Warranty1 YearWasher-Dryer1000000000000000000000000000000000000                                                                                                                                                                                                                                                                                                                                                                                                                                                                                                                                                                                                                                                                                                                                                                                                                                                                                                                                                                                                                                                                                                                                                                                                                                                                                                                                                                                                                                                                                                                                                                                                                                                                                                                                                  | Width                                                                                                                                             | 23.63" (60 cm)                                                  |
| Capacity2.0 cu.ft. (57 L)DoorGlassCabinetPlatinumUS Electrical SafetyULCanadian ElectricalULCSafetySafetyEnergy Usage/Year81.0kWh/yearAmps11.0Voltage/Frequency115 V AC/60 HzWeight148.0 lbs. (67 kg)Shipping Weight172.0 lbs. (78 kg)Parts & Labor Warranty1 YearWasher-DryerImage: Constraint of the second se                                                                                                                                                                                                                                                                                                          | Depth                                                                                                                                             | 22.75" (58 cm)                                                  |
| DoorGlassCabinetPlatinumUS Electrical SafetyULCanadian ElectricalULCSafetyEnergy Usage/Year81.0kWh/yearAmps11.0Voltage/Frequency115 V AC/60 HzWeight148.0 lbs. (67 kg)Shipping Weight172.0 lbs. (78 kg)Parts & Labor Warranty1 YearWasher-DryerItal SolutionLoading StyleFront LoadingDoor WindowYesDoor SwingLHDReversibleNoMaximum Wash Weight15.0 lbs. (7 kg)Maximum Dry Weight11.0 lbs. (5 kg)Lint TrapYesControl TypeDigital & DialDispenser CompartmentYesWash Cycles10Maximum Drum Speed1200.0Maximum Temperature134.0 °FDelayed StartYesDelicate CycleYesPermanent Press CycleYes                                                                                                                                                                                                                                                                                                                                                                                                                                                                                                                                                                                                                                                                                                                                                                                                                                                                                                                                                                                                                                                                                                                                                                                                                                                                                                                                                                                                                                                                                  | Depth with door at 90°                                                                                                                            | 38.0" (97 cm)                                                   |
| CabinetPlatinumUS Electrical SafetyULCanadian ElectricalULCSafetyEnergy Usage/Year81.0kWh/yearAmps11.0Voltage/Frequency115 V AC/60 HzWeight148.0 lbs. (67 kg)Shipping Weight172.0 lbs. (78 kg)Parts & Labor Warranty1 YearWasher-Dryer1000000000000000000000000000000000000                                                                                                                                                                                                                                                                                                                                                                                                                                                                                                                                                                                                                                                                                                                                                                                                                                                                                                                                                                                                                                                                                                                                                                                                                                                                                                                                                                                                                                                                                                                                                                                                                                                                                                                                                                                                | Capacity                                                                                                                                          | 2.0 cu.ft. (57 L)                                               |
| US Electrical SafetyULCanadian Electrical<br>SafetyULCEnergy Usage/Year81.0kWh/yearAmps11.0Voltage/Frequency115 V AC/60 HzWeight148.0 lbs. (67 kg)Shipping Weight172.0 lbs. (78 kg)Parts & Labor Warranty1 YearWasher-DryerImage: Constraint of the second                                                                                                                                                                                               | Door                                                                                                                                              | Glass                                                           |
| Canadian Electrical<br>SafetyULC<br>SafetyEnergy Usage/Year81.0kWh/yearAmps11.0Voltage/Frequency115 V AC/60 HzWeight148.0 lbs. (67 kg)Shipping Weight172.0 lbs. (78 kg)Parts & Labor Warranty1 YearWasher-Dryer1Loading StyleFront LoadingDoor WindowYesDoor SwingLHDReversibleNoMaximum Wash Weight15.0 lbs. (7 kg)Int TrapYesControl TypeDigital & DialDispenser CompartmentYesWash Cycles10Maximum Drum Speed1200.0Maximum Temperature134.0 °FDelayed StartYesPermanent Press CycleYes                                                                                                                                                                                                                                                                                                                                                                                                                                                                                                                                                                                                                                                                                                                                                                                                                                                                                                                                                                                                                                                                                                                                                                                                                                                                                                                                                                                                                                                                                                                                                                                  | Cabinet                                                                                                                                           | Platinum                                                        |
| SafetyEnergy Usage/Year81.0kWh/yearAmps11.0Voltage/Frequency115 V AC/60 HzWeight148.0 lbs. (67 kg)Shipping Weight172.0 lbs. (78 kg)Parts & Labor Warranty1 YearWasher-DryerImage: Comparison of the second                                                                                                                                                           | US Electrical Safety                                                                                                                              | UL                                                              |
| Amps11.0Voltage/Frequency115 V AC/60 HzWeight148.0 lbs. (67 kg)Shipping Weight172.0 lbs. (78 kg)Parts & Labor Warranty1 YearWasher-DryerImage: Control Control Control TypeLoading StyleFront LoadingDoor SwingLHDReversibleNoMaximum Wash Weight15.0 lbs. (7 kg)Lint TrapYesControl TypeDigital & DialDispenser CompartmentYesWash Cycles10Maximum Drum Speed1200.0Maximum Temperature134.0 °FDelicate CycleYesPermanent Press CycleYes                                                                                                                                                                                                                                                                                                                                                                                                                                                                                                                                                                                                                                                                                                                                                                                                                                                                                                                                                                                                                                                                                                                                                                                                                                                                                                                                                                                                                                                                                                                                                                                                                                   |                                                                                                                                                   | ULC                                                             |
| Voltage/Frequency115 V AC/60 HzWeight148.0 lbs. (67 kg)Shipping Weight172.0 lbs. (78 kg)Parts & Labor Warranty1 YearWasher-DryerImage: Construct of the second seco                                                                                  | Energy Usage/Year                                                                                                                                 | 81.0kWh/year                                                    |
| Weight148.0 lbs. (67 kg)Shipping Weight172.0 lbs. (78 kg)Parts & Labor Warranty1 YearWasher-DryerImage: Constraint of the second secon                                                       | Amps                                                                                                                                              | 11.0                                                            |
| Shipping Weight172.0 lbs. (78 kg)Parts & Labor Warranty1 YearWasher-DryerImage: Constraint of the state of t                            | Voltage/Frequency                                                                                                                                 | 115 V AC/60 Hz                                                  |
| Parts & Labor Warranty1 YearWasher-DryerImage: Constraint of the state | Weight                                                                                                                                            | 148.0 lbs. (67 kg)                                              |
| Washer-DryerLoading StyleFront LoadingDoor WindowYesDoor SwingLHDReversibleNoMaximum Wash Weight15.0 lbs. (7 kg)Maximum Dry Weight11.0 lbs. (5 kg)Lint TrapYesControl TypeDigital & DialDispenser CompartmentYesWash Cycles10Maximum Drum Speed1200.0Maximum Temperature134.0 °FDelayed StartYesPermanent Press CycleYes                                                                                                                                                                                                                                                                                                                                                                                                                                                                                                                                                                                                                                                                                                                                                                                                                                                                                                                                                                                                                                                                                                                                                                                                                                                                                                                                                                                                                                                                                                                                                                                                                                                                                                                                                   | Shipping Weight                                                                                                                                   | 172.0 lbs. (78 kg)                                              |
| Loading StyleFront LoadingDoor WindowYesDoor SwingLHDReversibleNoMaximum Wash Weight15.0 lbs. (7 kg)Maximum Dry Weight11.0 lbs. (5 kg)Lint TrapYesControl TypeDigital & DialDispenser CompartmentYesWash Cycles10Maximum Drum Speed1200.0Maximum Temperature134.0 °FDelayed StartYesPermanent Press CycleYes                                                                                                                                                                                                                                                                                                                                                                                                                                                                                                                                                                                                                                                                                                                                                                                                                                                                                                                                                                                                                                                                                                                                                                                                                                                                                                                                                                                                                                                                                                                                                                                                                                                                                                                                                               | Parts & Labor Warranty                                                                                                                            | 1 Year                                                          |
| Door WindowYesDoor SwingLHDReversibleNoMaximum Wash Weight15.0 lbs. (7 kg)Maximum Dry Weight11.0 lbs. (5 kg)Lint TrapYesControl TypeDigital & DialDispenser CompartmentYesWash Cycles10Maximum Drum Speed1200.0Maximum Temperature134.0 °FDelayed StartYesPermanent Press CycleYes                                                                                                                                                                                                                                                                                                                                                                                                                                                                                                                                                                                                                                                                                                                                                                                                                                                                                                                                                                                                                                                                                                                                                                                                                                                                                                                                                                                                                                                                                                                                                                                                                                                                                                                                                                                         | Washer-Dryer                                                                                                                                      |                                                                 |
| Door SwingLHDReversibleNoMaximum Wash Weight15.0 lbs. (7 kg)Maximum Dry Weight11.0 lbs. (5 kg)Lint TrapYesControl TypeDigital & DialDispenser CompartmentYesWash Cycles10Maximum Drum Speed1200.0Maximum Temperature134.0 °FDelayed StartYesPermanent Press CycleYes                                                                                                                                                                                                                                                                                                                                                                                                                                                                                                                                                                                                                                                                                                                                                                                                                                                                                                                                                                                                                                                                                                                                                                                                                                                                                                                                                                                                                                                                                                                                                                                                                                                                                                                                                                                                       | Loading Style                                                                                                                                     | Front Loading                                                   |
| ReversibleNoMaximum Wash Weight15.0 lbs. (7 kg)Maximum Dry Weight11.0 lbs. (5 kg)Lint TrapYesControl TypeDigital & DialDispenser CompartmentYesWash Cycles10Maximum Drum Speed1200.0Maximum Temperature134.0 °FDelayed StartYesPermanent Press CycleYes                                                                                                                                                                                                                                                                                                                                                                                                                                                                                                                                                                                                                                                                                                                                                                                                                                                                                                                                                                                                                                                                                                                                                                                                                                                                                                                                                                                                                                                                                                                                                                                                                                                                                                                                                                                                                    | Door Window                                                                                                                                       | Yes                                                             |
| Maximum Wash Weight15.0 lbs. (7 kg)Maximum Dry Weight11.0 lbs. (5 kg)Lint TrapYesControl TypeDigital & DialDispenser CompartmentYesWash Cycles10Maximum Drum Speed1200.0Maximum Temperature134.0 °FDelayed StartYesPermanent Press CycleYes                                                                                                                                                                                                                                                                                                                                                                                                                                                                                                                                                                                                                                                                                                                                                                                                                                                                                                                                                                                                                                                                                                                                                                                                                                                                                                                                                                                                                                                                                                                                                                                                                                                                                                                                                                                                                                | Door Swing                                                                                                                                        | LHD                                                             |
| Maximum Dry Weight11.0 lbs. (5 kg)Lint TrapYesControl TypeDigital & DialDispenser CompartmentYesWash Cycles10Maximum Drum Speed1200.0Maximum Temperature134.0 °FDelayed StartYesPermanent Press CycleYes                                                                                                                                                                                                                                                                                                                                                                                                                                                                                                                                                                                                                                                                                                                                                                                                                                                                                                                                                                                                                                                                                                                                                                                                                                                                                                                                                                                                                                                                                                                                                                                                                                                                                                                                                                                                                                                                   | Reversible                                                                                                                                        | No                                                              |
| Lint TrapYesControl TypeDigital & DialDispenser CompartmentYesWash Cycles10Maximum Drum Speed1200.0Maximum Temperature134.0 °FDelayed StartYesDelicate CycleYesPermanent Press CycleYes                                                                                                                                                                                                                                                                                                                                                                                                                                                                                                                                                                                                                                                                                                                                                                                                                                                                                                                                                                                                                                                                                                                                                                                                                                                                                                                                                                                                                                                                                                                                                                                                                                                                                                                                                                                                                                                                                    | Maximum Wash Weight                                                                                                                               | 15.0 lbs. (7 kg)                                                |
| Control TypeDigital & DialDispenser CompartmentYesWash Cycles10Maximum Drum Speed1200.0Maximum Temperature134.0 °FDelayed StartYesDelicate CycleYesPermanent Press CycleYes                                                                                                                                                                                                                                                                                                                                                                                                                                                                                                                                                                                                                                                                                                                                                                                                                                                                                                                                                                                                                                                                                                                                                                                                                                                                                                                                                                                                                                                                                                                                                                                                                                                                                                                                                                                                                                                                                                | Maximum Dry Weight                                                                                                                                | 11.0  lbs (5  kg)                                               |
| Dispenser CompartmentYesWash Cycles10Maximum Drum Speed1200.0Maximum Temperature134.0 °FDelayed StartYesDelicate CycleYesPermanent Press CycleYes                                                                                                                                                                                                                                                                                                                                                                                                                                                                                                                                                                                                                                                                                                                                                                                                                                                                                                                                                                                                                                                                                                                                                                                                                                                                                                                                                                                                                                                                                                                                                                                                                                                                                                                                                                                                                                                                                                                          |                                                                                                                                                   | 11.0 lb3. (5 kg)                                                |
| Wash Cycles10Maximum Drum Speed1200.0Maximum Temperature134.0 °FDelayed StartYesDelicate CycleYesPermanent Press CycleYes                                                                                                                                                                                                                                                                                                                                                                                                                                                                                                                                                                                                                                                                                                                                                                                                                                                                                                                                                                                                                                                                                                                                                                                                                                                                                                                                                                                                                                                                                                                                                                                                                                                                                                                                                                                                                                                                                                                                                  |                                                                                                                                                   | Yes                                                             |
| Maximum Drum Speed1200.0Maximum Temperature134.0 °FDelayed StartYesDelicate CycleYesPermanent Press CycleYes                                                                                                                                                                                                                                                                                                                                                                                                                                                                                                                                                                                                                                                                                                                                                                                                                                                                                                                                                                                                                                                                                                                                                                                                                                                                                                                                                                                                                                                                                                                                                                                                                                                                                                                                                                                                                                                                                                                                                               | Lint Trap                                                                                                                                         |                                                                 |
| Maximum Temperature134.0 °FDelayed StartYesDelicate CycleYesPermanent Press CycleYes                                                                                                                                                                                                                                                                                                                                                                                                                                                                                                                                                                                                                                                                                                                                                                                                                                                                                                                                                                                                                                                                                                                                                                                                                                                                                                                                                                                                                                                                                                                                                                                                                                                                                                                                                                                                                                                                                                                                                                                       | Lint Trap<br>Control Type                                                                                                                         | Yes                                                             |
| Delayed Start Yes   Delicate Cycle Yes   Permanent Press Cycle Yes                                                                                                                                                                                                                                                                                                                                                                                                                                                                                                                                                                                                                                                                                                                                                                                                                                                                                                                                                                                                                                                                                                                                                                                                                                                                                                                                                                                                                                                                                                                                                                                                                                                                                                                                                                                                                                                                                                                                                                                                         | Lint Trap<br>Control Type<br>Dispenser Compartment                                                                                                | Yes<br>Digital & Dial                                           |
| Delicate Cycle Yes   Permanent Press Cycle Yes                                                                                                                                                                                                                                                                                                                                                                                                                                                                                                                                                                                                                                                                                                                                                                                                                                                                                                                                                                                                                                                                                                                                                                                                                                                                                                                                                                                                                                                                                                                                                                                                                                                                                                                                                                                                                                                                                                                                                                                                                             | Lint Trap<br>Control Type<br>Dispenser Compartment<br>Wash Cycles                                                                                 | Yes<br>Digital & Dial<br>Yes                                    |
| Permanent Press Cycle Yes                                                                                                                                                                                                                                                                                                                                                                                                                                                                                                                                                                                                                                                                                                                                                                                                                                                                                                                                                                                                                                                                                                                                                                                                                                                                                                                                                                                                                                                                                                                                                                                                                                                                                                                                                                                                                                                                                                                                                                                                                                                  | Lint Trap<br>Control Type<br>Dispenser Compartment<br>Wash Cycles<br>Maximum Drum Speed                                                           | Yes<br>Digital & Dial<br>Yes<br>10                              |
| · .                                                                                                                                                                                                                                                                                                                                                                                                                                                                                                                                                                                                                                                                                                                                                                                                                                                                                                                                                                                                                                                                                                                                                                                                                                                                                                                                                                                                                                                                                                                                                                                                                                                                                                                                                                                                                                                                                                                                                                                                                                                                        | Lint Trap<br>Control Type<br>Dispenser Compartment<br>Wash Cycles<br>Maximum Drum Speed<br>Maximum Temperature                                    | Yes<br>Digital & Dial<br>Yes<br>10<br>1200.0                    |
| Pedestal Optional                                                                                                                                                                                                                                                                                                                                                                                                                                                                                                                                                                                                                                                                                                                                                                                                                                                                                                                                                                                                                                                                                                                                                                                                                                                                                                                                                                                                                                                                                                                                                                                                                                                                                                                                                                                                                                                                                                                                                                                                                                                          | Lint Trap<br>Control Type<br>Dispenser Compartment<br>Wash Cycles<br>Maximum Drum Speed<br>Maximum Temperature<br>Delayed Start                   | Yes<br>Digital & Dial<br>Yes<br>10<br>1200.0<br>134.0 °F        |
|                                                                                                                                                                                                                                                                                                                                                                                                                                                                                                                                                                                                                                                                                                                                                                                                                                                                                                                                                                                                                                                                                                                                                                                                                                                                                                                                                                                                                                                                                                                                                                                                                                                                                                                                                                                                                                                                                                                                                                                                                                                                            | Lint Trap<br>Control Type<br>Dispenser Compartment<br>Wash Cycles<br>Maximum Drum Speed<br>Maximum Temperature<br>Delayed Start<br>Delicate Cycle | Yes<br>Digital & Dial<br>Yes<br>10<br>1200.0<br>134.0 °F<br>Yes |