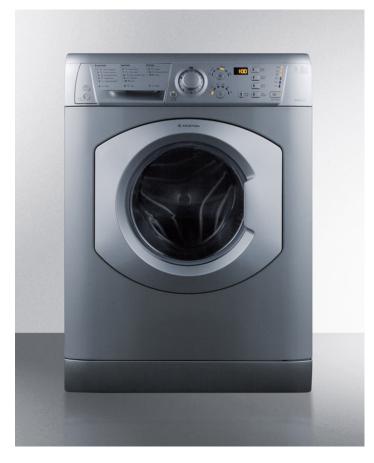

# **ARWDF129SNA**

#### 33" x 23.63" x 22.75" (H x W x D)

24" wide washer/dryer combo in platinum finish, built by Ariston for non-vented use, with 15 lb. wash capacity

#### **Highlights:**

Energy efficient design saves on water use and electricity 10 wash cycles offer the proper care for all fabric types Super silent operation with a unique tri-phase motor

### **Product Features:**

| Just under 24" wide for an easy fit                                                                                                                                                          |
|----------------------------------------------------------------------------------------------------------------------------------------------------------------------------------------------|
| Smart design uses less energy than many appliances in its class. This model is ENERGY STAR qualified in Canada (Note: There is no washer/dryer combo category for U.S. ENERGY STAR ratings)  |
| Get the proper fabric care with settings for regular cottons, colored cottons, permanent press, mixed load, quick wash & dry, bright white, active wear, lightly soiled, wool, and delicates |
| Perfect for keeping your wools clean and soft                                                                                                                                                |
| Extra fast wash and dry cycle cleans small loads in just 60 minutes                                                                                                                          |
| Ideal for giving common workout fabric a thorough cleaning                                                                                                                                   |
| Durable interior holds up load after load                                                                                                                                                    |
| Removes all traces of detergent so fabric is safe for those with sensitive skin                                                                                                              |
| Ensures your white fabric retains its brightness                                                                                                                                             |
|                                                                                                                                                                                              |