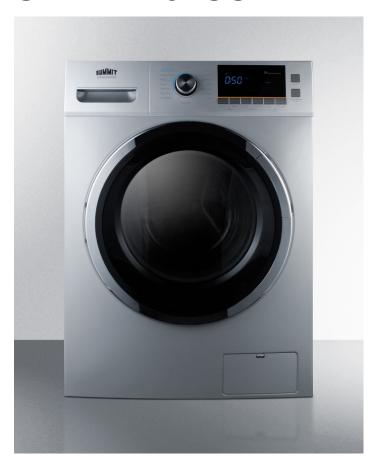

# **SPWD2201SS**

33.25" x 23.38" x 24.25" (H x W x D)

24" wide 115V washer/dryer combo for non-vented use in platinum finish

Attractive platinum finish brings a unique look to the home