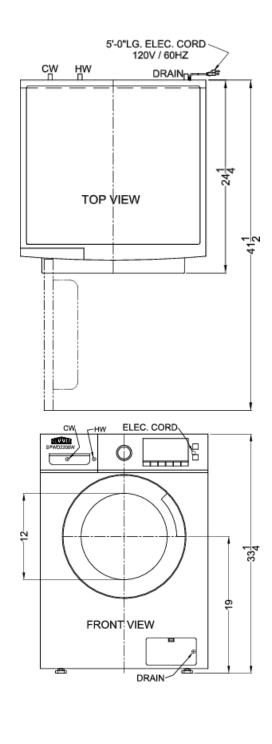

### **SPWD2201SS Specifications:**

| Overview                       |                       |
|--------------------------------|-----------------------|
| Height of Cabinet              | 33.25" (84 cm)        |
| Width                          | 23.38" (59 cm)        |
| Depth                          | 24.25" (62 cm)        |
| Depth with door at 90°         | 41.5" (105 cm)        |
| Capacity                       | 2.0 cu.ft. (57 L)     |
| Door                           | Glass                 |
| Cabinet                        | Platinum              |
| US Electrical Safety           | ETL                   |
| Canadian Electrical Safety     | ETL-C                 |
| Energy Usage/Year              | 85.0kWh/year          |
| Amps                           | 12.0                  |
| Voltage/Frequency              | 115 V AC/60 Hz        |
| Weight                         | 175.0 lbs. (79<br>kg) |
| Shipping Weight                | 190.0 lbs. (86<br>kg) |
| Parts & Labor Warranty         | 1 Year                |
| Washer-Dryer                   |                       |
| Loading Style                  | Front Loading         |
| Door Window                    | Yes                   |
| Door Swing                     | LHD                   |
| Reversible                     | No                    |
| Maximum Wash Weight            | 15.4 lbs. (7 kg)      |
| Maximum Dry Weight             | 7.7 lbs. (3 kg)       |
| Lint Trap                      | Yes                   |
| Control Type                   | Digital & Dial        |
| Dispenser Compartment          | Yes                   |
| Wash Cycles                    | 7                     |
| Dry Cycles                     | 3                     |
| Maximum Drum Speed             | 1200.0                |
| Maximum Temperature            | 100.0 °F              |
| Delayed Start                  | Yes                   |
| Delicate Cycle                 | Yes                   |
| Hand Wash Cycle                | Yes                   |
| Height to Handle               | 19.0" (48 cm)         |
| Pedestal                       | Optional              |
| Force Required to Open<br>Door | 8.0 pounds            |