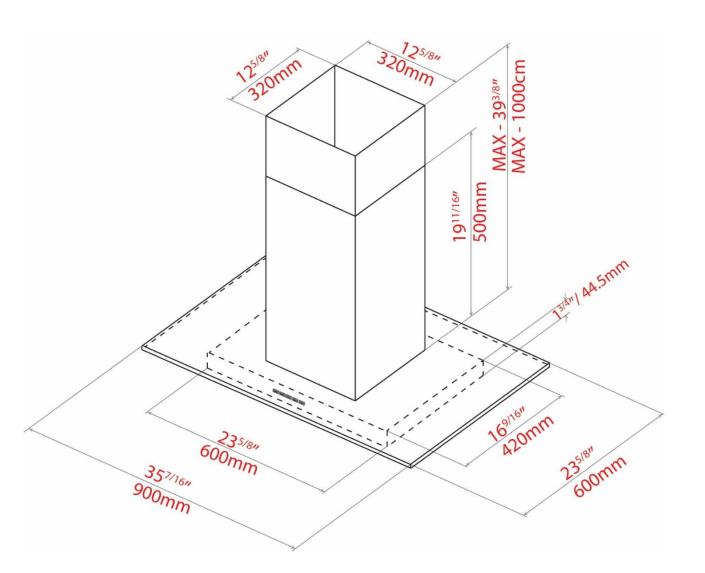

#### **DUCT SIZE**

- 7" Duct Size
- 6" Duct Adapter Included

#### **RANGE HOOD DIMENSIONS**

D:  $23^{5/8"}$  x W:  $35^{7/16"}$  x H: min.  $19^{11/16"}$  – max.  $39^{3/8"}$ 

D: 600mm x W: 900mm x H: 500mm - 1000mm

AEG Appliances are designed and manufactured to the highest standards. Each appliance is covered by a comprehensive 2-year parts and labour warranty.