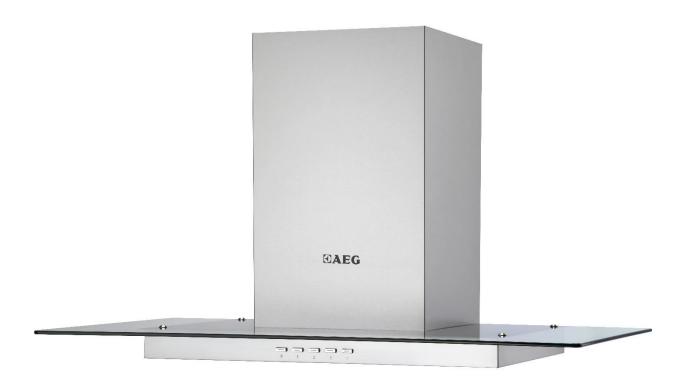

# PERFEKT GLASS ISLAND 36" Decorative Range Hood

### 36" Decorative Range Hood

#### **RANGE HOOD FEATURES**

- 36" (90cm) stainless steel and glass range hood
- LED lighting
- 3 speed adjustment
- 2 x dishwasher safe honey comb filters
- Electronic push buttons
- Quiet (8 sones/58dB) 500 CFM motor