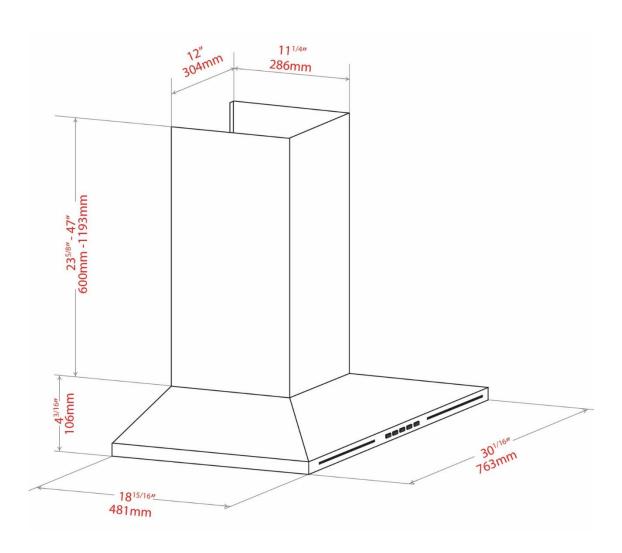

### **RANGE HOOD DIMENSIONS**

D:  $18^{15/16"}$  x W:  $30^{1/16"}$  x H:  $27^{13/16"} - 47"$ 

D: 481mm x W: 763mm x H: 706mm - 1193mm