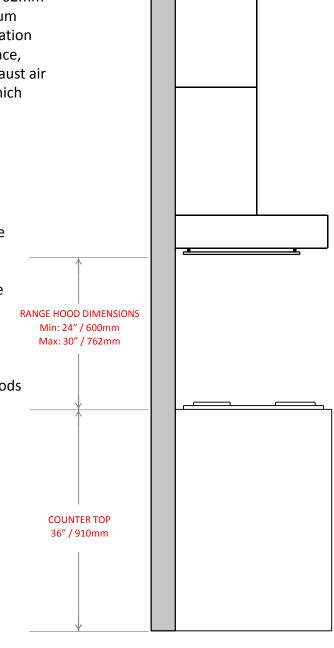

## Specifications (Minimum Safety Height Requirements)

### PERFEKT PYRAMID 30

The range hood should be mounted at a minimum distance of 600mm from and electric or induction cooktop, and a minimum of 762mm above a gas cooktop for safety and optimum performance. If the instructions for installation of the gas cooktop specify a greater distance, this has to be taken into account. The exhaust air must not be discharged into a chimney which is used for exhausting fumes from other appliances, burning gas, or other fuels.

These hoods are tested at 24" above gas cooktops in the production test facility. At this height, ignition is not possible. The hoods can be installed 24" above gas cooktops.

THESE MINIMUM SAFETY HEIGHT
REQUIREMENTS ARE FOR AEG RANGE
HOODS BEING INSTALLED OVER AN AEG OR
PORTER&CHARLES COOKTOPS ONLY.