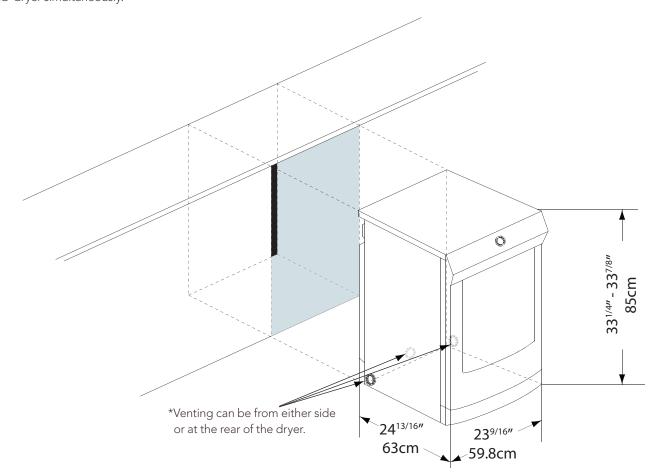

#### **Dimensions**

L: 23<sup>9/16</sup>" x H: 33<sup>1/4</sup>" - 33<sup>7/8</sup> x W: 23<sup>9/16</sup>" L: 59.8 cm x H: 85 cm x W: 59.8 cm

#### Ventillation

The 4" round vent in addition with a  $90^{\circ}$  elbow will require a MINIMUM of 6" clearance.