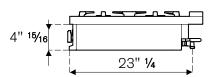

## INSTALLATION INSTRUCTIONS CB36 5 00 X

Bertazzoni recommends to operate the appliance after it has been installed in a cabinet.

The kitchen cabinets shall be made of materials capable of withstanding temperatures at least 117°F (65°C) above room temperature in order to avoid possible damage to the cabinets during appliance usage.