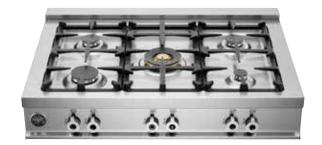

## 36" RANGETOP 5 BURNER CB36 5 00 X

| FEATURES                           |                         |
|------------------------------------|-------------------------|
| Brass burners                      | 5                       |
| Dual wok (1x)                      | 750-18000 Btu/h         |
| Rapid (1x)                         | 11000 Btu/h             |
| Semi-rapid (2x)                    | 6500 Btu/h              |
| Auxiliary (1x)                     | 3400 Btu/h              |
| Simmer rate                        | 750 Btu/h               |
| Maintop                            | stainless steel         |
| Worktop controls                   | knobs                   |
| Knobs                              | solid metal             |
| Grates                             | cast iron               |
| Backguard                          | yes                     |
| One hand ignition                  | yes                     |
| Wok adapter                        | yes                     |
| Simmer ring                        | yes                     |
| TECHNICAL SPECIFICATIONS           |                         |
| Electrical Requirements            | 120 V 60 Hz             |
| Max Amp usage, power rating        | 0,1 A - 10 W            |
| Certification                      | CSA                     |
| Warranty                           | 2 years parts and labor |
| ACCESSORIES                        |                         |
| Simmer ring (standard)             | code 408077             |
| Stainless steel griddle (optional) | code SG36X              |
| Wok ring (standard)                | code 408117             |