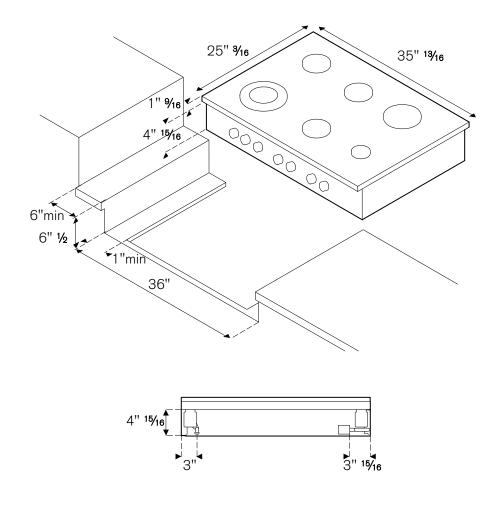

## INSTALLATION INSTRUCTIONS CB36 5 00 X

Bertazzoni recommends to operate the appliance after it has been installed in a cabinet.

The kitchen cabinets shall be made of materials capable of withstanding temperatures at least 117°F (65°C) above room temperature in order to avoid possible damage to the cabinets during appliance usage.