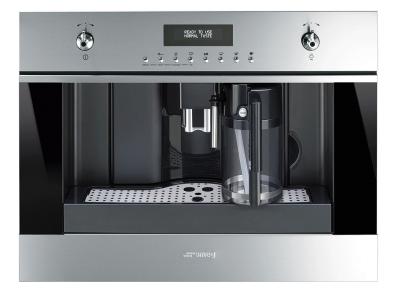

#### classic

60 Cm (Approx. 24"), Fully-Automatic Coffee Machine With Milk Frother Stainless Steel

EAN13: 8017709206284

Classic line

Fingerprint-proof stainless steel

Multilanguage LCD display

Coffee function: regular or double coffee (1 or 2 cups at the same time)

Automatic cappuccino maker with separate tank for milk

Hot water function for tea or other hot drinks

Ground coffee option

Coffee intensity adjustable (5 levels): Extra-light, light, medium, strong, extra-strong

Coffee length adjustable (3 levels): Espresso (short), espresso, medium, long

Adjustable coffee temperature (3 levels)

Adjustable coffee grinder

Programmable automatic switch-on

Automatic rinsing

Automatic descaling

Automatic energy saving stand-by

Programmable multi-language display

Coffee beans container

Separate container for ground coffee

Removable water tank

Removable container for coffee grounds

#### Frothing nozzle for cappuccino

Adjustable coffee dispenser (for tall or short cup)

Drip tray

2 lights

Telescopic guides

Capacity of water tank: 1.80lt

Capacity of coffee bean container: 220g

Pump pressure: 15bar

Connected rating (nominal power): 1,350W

Tension/frequency: 120V/60Hz

Pump pressure: tension/frequency: 120V/60Hz