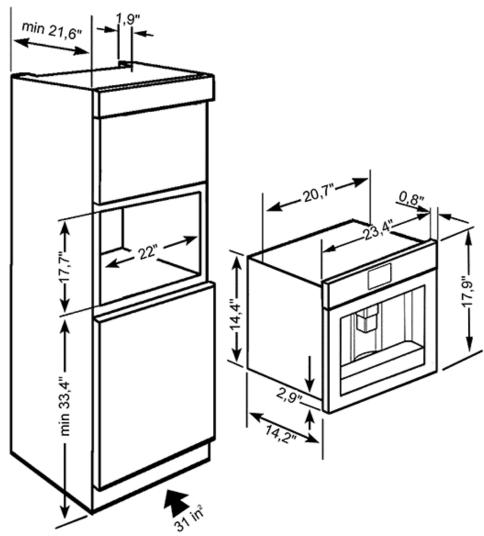

#### Frothing nozzle for cappuccino

Adjustable coffee dispenser (for tall or short cup)

Drip tray

2 lights

Telescopic guides

Capacity of water tank: 1.80lt

Capacity of coffee bean container: 220g

Pump pressure: 15bar

Connected rating (nominal power): 1,350W

Tension/frequency: 120V/60Hz

Pump pressure: tension/frequency: 120V/60Hz