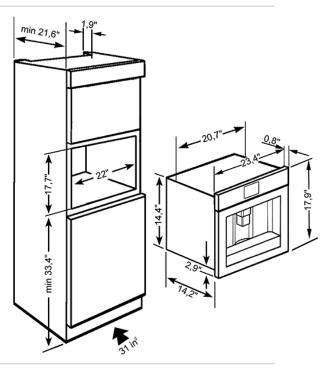

60 Cm (Approx. 24"), Fully-Automatic Coffee Machine With Milk Frother

Stainless Steel

EAN13: 8017709206284

• Classic line • Fingerprint-proof stainless steel • Multilanguage LCD display • Coffee function: regular or double coffee (1 or 2 cups at the same time) \* Automatic cappuccino maker with separate tank for milk \* Hot water function for tea or other hot drinks \* Ground coffee option • Coffee intensity adjustable (5 levels): Extra-light, light, medium, strong, extra-strong • Coffee length adjustable (3 levels): Espresso (short), espresso, medium, long • Adjustable coffee temperature (3 levels) • Adjustable coffee grinder • Programmable automatic switch-on • Automatic rinsing • Automatic descaling • Automatic energy saving stand-by • Programmable multi-language display • Coffee beans container • Separate container for ground coffee • Removable water tank • Removable container for coffee grounds • Frothing nozzle for cappuccino • Adjustable coffee dispenser (for tall or short cup) • Drip tray • 2 lights • Telescopic guides \* Capacity of water tank: 1.80lt \* Capacity of coffee bean container: 220g \* Pump pressure: 15bar \* Connected rating (nominal power): 1,350W \* Tension/frequency: 120V/60Hz \* Pump pressure: tension/frequency: 120V/60Hz