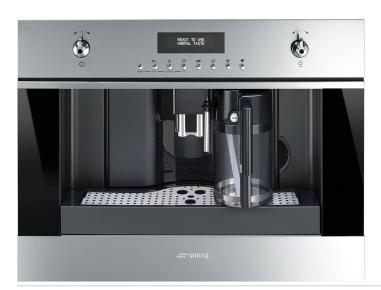

60 Cm (Approx. 24"), Fully-Automatic Coffee Machine With Milk Frother

Stainless Steel

EAN13: 8017709206284

• Classic line • Fingerprint-proof stainless steel • Multilanguage LCD display • Coffee function: regular or double coffee (1 or 2 cups at the same time) \* Automatic cappuccino maker with separate tank for milk \* Hot water function for tea or other hot drinks \* Ground coffee option • Coffee intensity adjustable (5 levels): Extra-light, light, medium, strong, extra-strong • Coffee length adjustable (3 levels): Espresso (short), espresso, medium, long • Adjustable coffee temperature (3 levels) • Adjustable coffee grinder • Programmable automatic switch-on • Automatic rinsing • Automatic descaling • Automatic energy saving stand-by • Programmable multi-language display • Coffee beans container • Separate container for ground coffee • Removable water tank • Removable container for coffee grounds • Frothing nozzle for cappuccino • Adjustable coffee dispenser (for tall or short cup) • Drip tray • 2 lights • Telescopic guides \* Capacity of water tank: 1.80lt \* Capacity of coffee bean container: 220g \* Pump pressure: 15bar \* Connected rating (nominal power): 1,350W \* Tension/frequency: 120V/60Hz \* Pump pressure: tension/frequency: 120V/60Hz