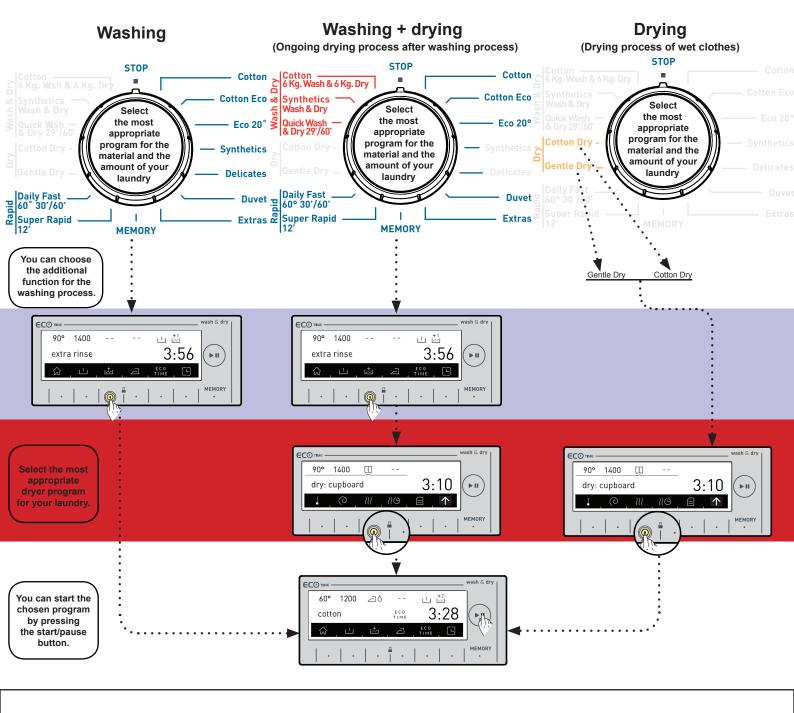

## IMPORTANT ISSUES FOR DRYING PROCESS

- Only the "machine dryable" labeled ( ) clothes can be dried in your machine.
- Do not dry your woolen, silk and sensitive clothes in your machine.
- You must select a programme before loading your laundry into the machine. If you load laundry into the machine without selecting a programme, the load sensor will not be activated.
- If you continue to operate your washing machine whilst overloaded, washing and drying performances will be affected. Additionally, your washing machine can be damaged and you may see your clothes get yellow after drying programs.
- Dry your white and coloured clothes separately. It is recommended that, separate your coloured clothes, colour by colour.
- Select the most appropriate program for the material and the amount of your laundry before starting, drying, washing or washing/drying process.