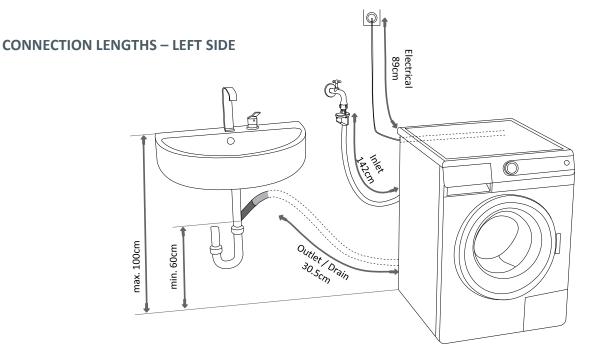

# W7743L - CONNECTIONS 7kg Front Load Washing Machine

• Please note that the connection lengths will vary depending on the location of water/electrical hookups.