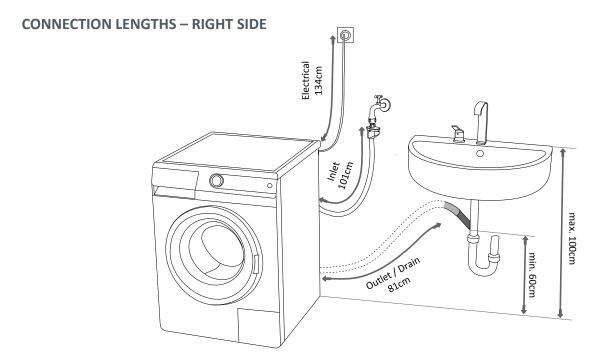

# W7743L - CONNECTIONS 7kg Front Load Washing Machine

• Please note that the connection lengths will vary depending on the location of water/electrical hookups.