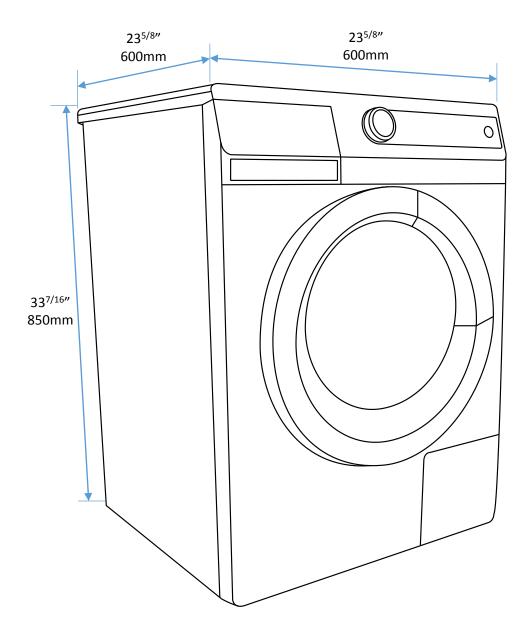

### WASHER DIMENSIONS

- D: 23<sup>5/8</sup>" x W: 23<sup>5/8</sup>" x H: 33<sup>7/16</sup>"
- D: 600mm x W: 600mm x H: 850mm

#### WASHER DIMENSIONS

- D: 23<sup>5/8</sup>" x W: 23<sup>5/8</sup>" x H: 33<sup>7/16</sup>"
- D: 600mm x W: 600mm x H: 850mm