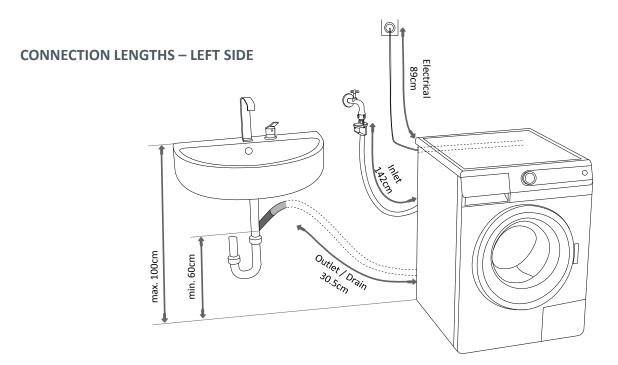

# W7743L - CONNECTIONS

# 7kg Front Load Washing Machine

• Please note that the connection lengths will vary depending on the location of water/electrical hookups.