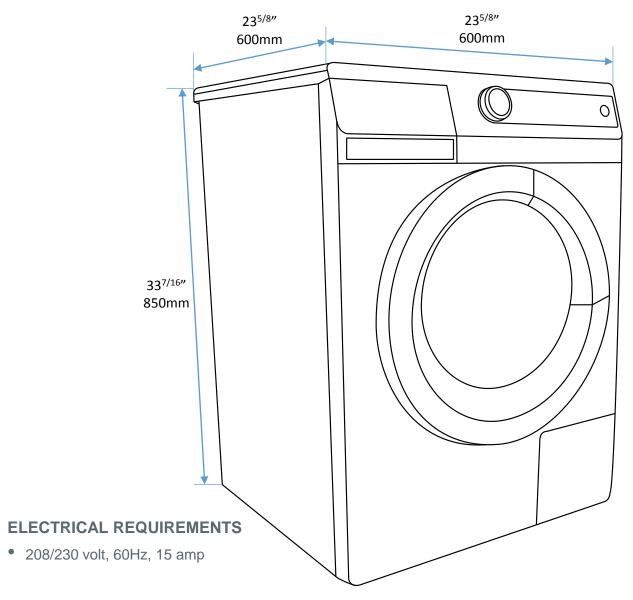

### **ELECTRICAL REQUIREMENTS**

208/230 volt, 60Hz, 15 amp

### DRYER DIMENSIONS

- D: 23<sup>5/8</sup>" x W: 23<sup>5/8</sup>" x H: 33<sup>7/16</sup>"
- D: 600mm x W: 600mm x H: 850mm

### **DRYER DIMENSIONS**

• D: 23<sup>5/8</sup>" x W: 23<sup>5/8</sup>" x H: 33<sup>7/16</sup>"

D: 600mm x W: 600mm x H: 850mm