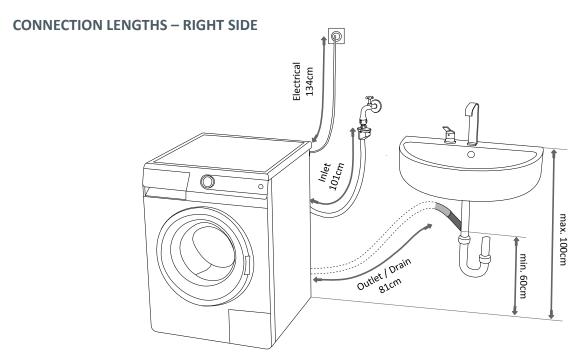

# W7743L - CONNECTIONS

# 7kg Front Load Washing Machine

• Please note that the connection lengths will vary depending on the location of water/electrical hookups.