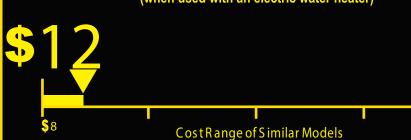

## Compare ONLY to other labels with yellow numbers.

Labels with yellow numbers are based on the same test procedures.

kWh

**Estimated Yearly Electricity Use** 

Estimated Yearly Energy Cost (when used with a natural gas water heater

**\$**51

- Your cost will depend on your utility rates and use.
- Cost range based only on Standard capacity models.
- Estimated operating cost based on six wash loads a week and a national average electricity cost of 12 cents per kWh and natural gas cost of \$1.09 per therm.