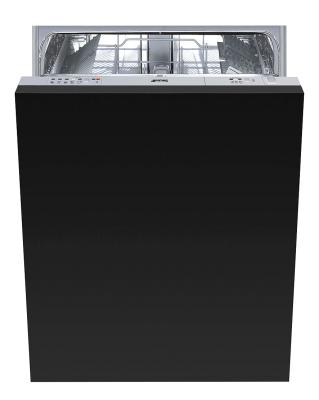

# STU8249

#### Fully integrated 24" Dishwasher

EAN13: 8017709237080 Hidden electronic control panel Accepts custom panel Self-balancing door 5 wash cycles including crystal washing, Extreme wash, Soak, Daily 1/2 load, Crystal, Normal USA Stainless steel tub and filter Concealed heating element Half-load Delay timer option:3-6-9 hours with automatic soak 5 temperatures: 100°F, 113°F, 122°F, 149°F, 158°F Salt and rinse aid refill indicators Orbital Wash System Water Leak Protection System

#### 13 place settings

Gray baskets

Upper Basket: With central fixed racks Height adjustement of the upper basket: On two levels, by extraction Largest loadable dish upper basket: 23,5 cm Lower Basket: With single foldable rack

Lower basket with anti-drop inserts Largest loadable dish lower basket: 35 cm

Cutlery basket: 13 place settings sliding Noise level: 49dB (A) Energy Star-rated Height leveling legs

Voltage rating: 120V - 60Hz Nominal power: 13Amps - 1800W Voltage 110-120V: Frequency 60Hz. Water usage: normal/short cycle: 3.17/ 2.38 gal