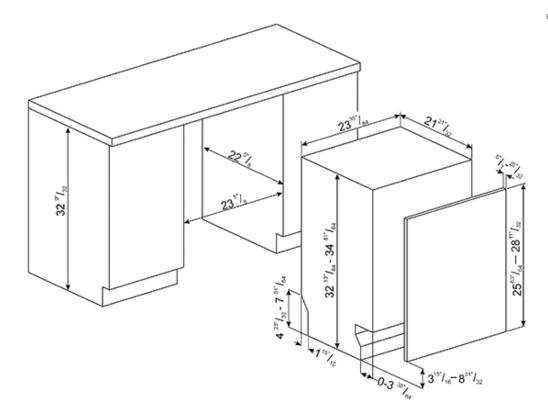

s is checked and certified by Independent International bodies IQNET and CISQ (Smeg complies with the standard ISO14001). All Smeg dishwashers are ENERGY STAR qualified. Energy efficiency is important to Smeg and our technicians are constantly working to keep the energy, and water, consumption of each dishwasher as low as possible. ENERGY STAR certified products use less water than conventional dishwashers, and approximately 40% less energy than the federal minimum standard for energy consumption. By choosing an ENERGY STAR certified product you are helping to preserve the environment without compromising on product quality or performance.

SMEG U.S.A. INC. A&D BUILDING 150 EAST 58th STREET, 7th FLOOR NEW YORK, NY, 10155 Tel. +1 212 265 5378 Fax +1 212 265 5945





built-in 24"" orbital



SMEG U.S.A. INC. A&D BUILDING 150 EAST 58th STREET, 7th FLOOR NEW YORK, NY, 10155 Tel. +1 212 265 5378 Fax +1 212 265 5945