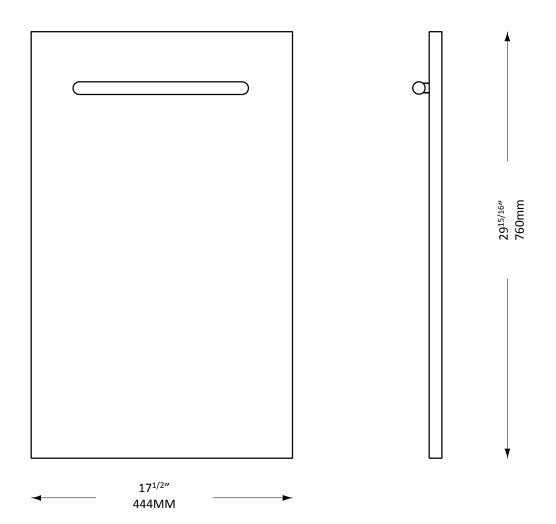

#### **CUSTOM PANEL DIMENSIONS**

- Applied Panel Width: 17<sup>1/2</sup>" / 444mm
- Panel Height: Max 29<sup>15/16</sup>" / 760mm
- Custom Panel Weight MUST NOT EXCEED 7KG