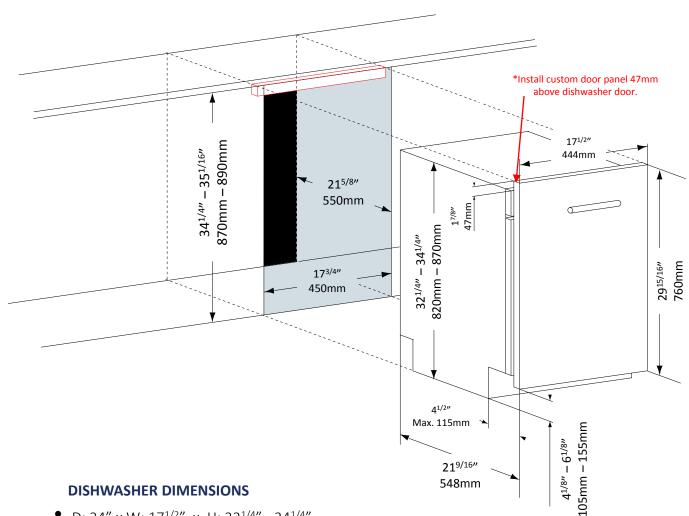

#### **DISHWASHER DIMENSIONS**

- D: 24" x W: 17<sup>1/2</sup>" x H: 32<sup>1/4</sup>" 34<sup>1/4</sup>"
- D: 610 mm x W: 444 mm x H: 820 mm 870 mm

#### WATER SUPPLY

- PORTER&CHARLES dishwashers can be hooked up to hot or cold water
- PORTER&CHARLES dishwasher are supplied with an inlet hose that attaches onto a faucet

D: 24" x W: 17<sup>1/2</sup>" x H: 32<sup>1/4</sup>" - 34<sup>1/4</sup>"

D: 610 mm x W: 444 mm x H: 820 mm - 870 mm

#### **CUSTOM PANEL DIMENSIONS**

- Applied Panel Width: 17<sup>1/2</sup>" / 444mm
- Panel Height: Max 29<sup>15/16</sup>" / 760mm
- Custom Panel Weight MUST NOT EXCEED 7KG