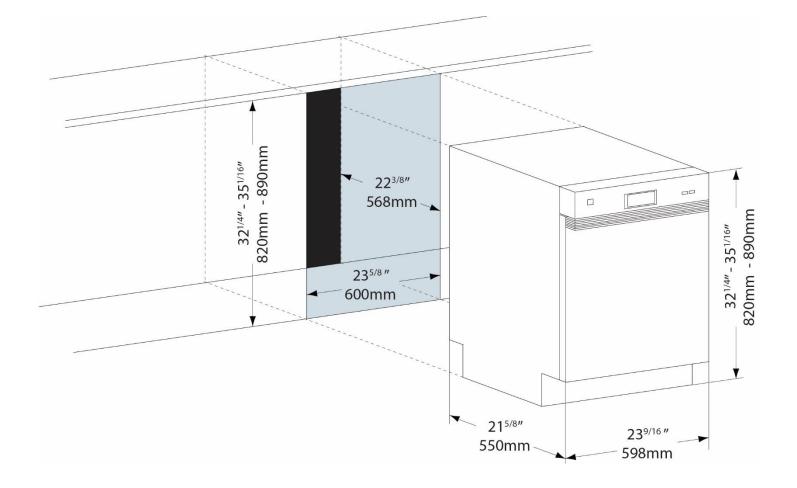

### UNIT DIMENSIONS

- D: 215/8" x W: 239/16" x H: 321/4" 351/16"
- D: 550 mm x W: 598 mm x H: 820 mm 890 mm

### **CUT-OUT DIMENSIONS**

- D: 223/8" x W: 235/8" x H: 321/4" 351/16"
- D: 568 mm x W: 600 mm x H: 820 mm 890 mm

#### CUT-OUT DIMENSIONS

- D: 223/8" x W: 235/8" x H: 321/4" 351/16"
- D: 568 mm x W: 600 mm x H: 820 mm 890 mm