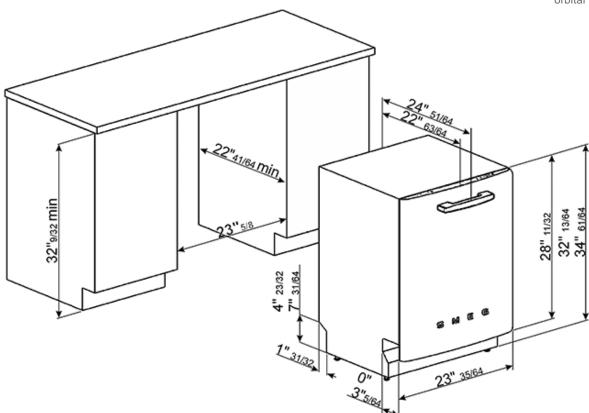

Noise level: 43dB (A) Energy Star-rated

Height leveling legs

Voltage rating: 115V - 60Hz Nominal power: 13Amps - 1,800W Voltage 110-120V: Frequency 60Hz. Water usage: normal/short cycle: 3.54/1.72 gal.