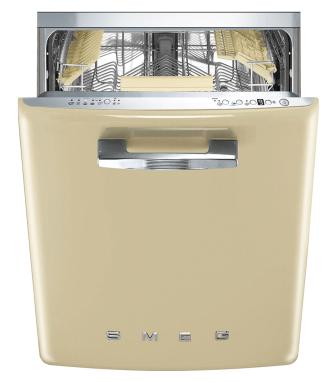

### 50's Retro style

Approx 24" Pre-finished Dishwasher with 50'S Retro Style handle, Cream

EAN13: 8017709216634 Full-size tub

Hidden stainless steel electronic control panel

Self-balancing door

10 wash cycles including crystal washing, economy cycle and speed (27min)

Sanitation

Condenser drying

Stainless steel tub and filter

Concealed heating element

Half-load

Delay timer (up to 9 hours) 5 temperatures: 100°F, 113°F, 122°F, 149°F, 158°F

Orbital Wash System

Complete Water Leak Protection System

Lower basket with double foldable rack

#### 13 place setting

Enameled steel baskets Adjustable upper basket to accommodate plates up to 13 %" in diameter 2 cutlery baskets 4 flip-down spike rails on lower basket 2 glass support racks in upper basket