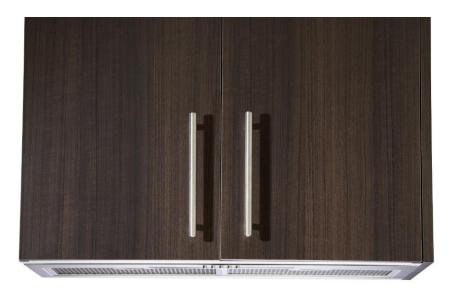

## PERFEKT INSERT 30 30" Built-in Range Hood

# Perfekt Insert 30

### 30" Built-in Range Hood

#### RANGE HOOD FEATURES

- 30" (60cm) stainless steel built-in range hood
- LED lighting
- 3 speed adjustment
- 2 x dishwasher safe honey comb filter
- Electronic push buttons
- Quiet (7 sones/56dB) 300 CFM motor