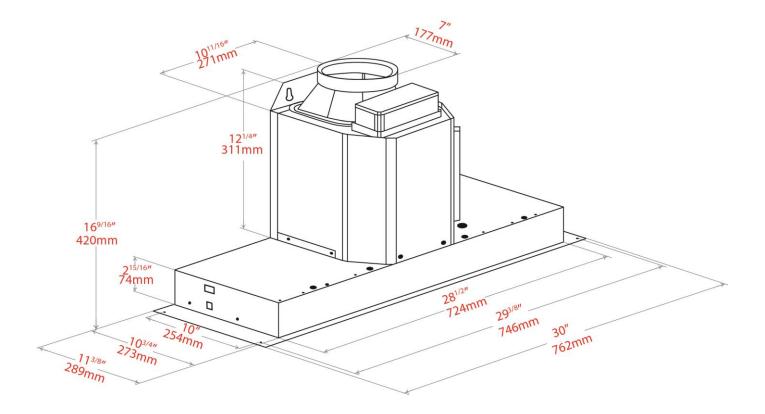

#### RANGE HOOD DIMENSIONS

- D: 11<sup>3/8</sup>" x W: 30"
- D: 289mm x W: 762mm

#### **CUT-OUT DIMENSIONS**

- D: 10<sup>3/4</sup>" x W: 28<sup>3/4</sup>"
- D: 273mm x W: 730mm

#### DUCT SIZE

- 7" Duct Size
- 6" Duct Adapter Included

**E**AEG