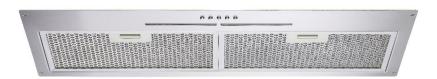

#### RANGE HOOD FEATURES

- 30" (60cm) stainless steel built-in range hood
- LED lighting
- 3 speed adjustment
- 2 x dishwasher safe honey comb filter
- Electronic push buttons
- Quiet (7 sones/56dB) 300 CFM motor