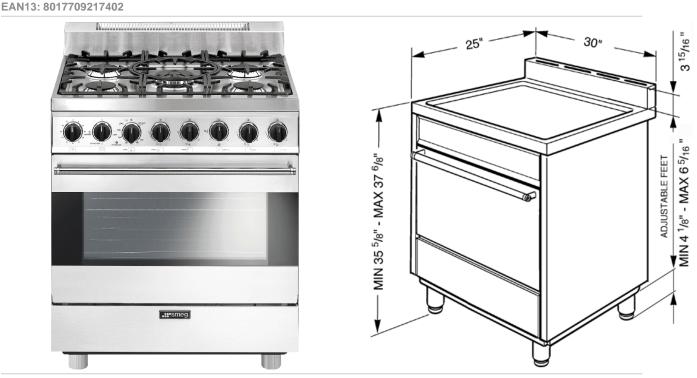

Free-Standing Gas Range, 30", White

• Professional Style • AISI 304 stainless steel • Sturdy American style control knobs • 4" polished stainless steel backsplash • Gas Oven: • 3 Cooking modes • Gas Convection mode • Broil mode • Defrost mode • Timer with alarm • Air-cooled triple-glazed removable door • "Ever-Clean" enameled oven interior • 4 shelf positions • Oven capacity: 3.55 cu. ft. • Gas bake power: 16,500 BTU • Gas broil power: 12,500 BTU • Gas Rangetop: • Heavy duty cast iron grates • Full width grates • Sealed burners • Automatic electronic ignition incorporated in the control knobs • LP Gas conversion kit included • Deep range-top base to contain spillage • 5 Gas Burners: • Right-rear 10100 BTU • Left-rear 10100 BTU • Right-rear 10100 BTU • Left-front 10100 BTU • Central double-insert super burner 17000 BTU • Safety: • Gas safety valves • Ventilated door with cooling system to prevent overheating • Anti-tilting norms satisfied • Suitable for building-in • Connected load nominal power 120V • Amp supply required @120V: 1.2 Amps • Voltage rating: 120V 60Hz • Gas inlet location: back top right • Accessories Included: • 1 Baking tray • 1 Chrome shelf • 1 Wok ring • 1 Moka ring