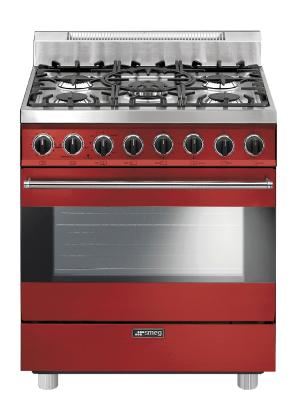

## C30GGRU

Free-Standing Gas Range, 30", Red

EAN13: 8017709217426 Professional Style

AISI 304 stainless steel

Sturdy American style control knobs

4" polished stainless steel backsplash

Gas Oven:

3 Cooking modes

#### Gas Rangetop:

Heavy duty cast iron grates

Full width grates

Sealed burners

Automatic electronic ignition incorporated in

the control knobs

LP Gas conversion kit included

Deep range-top base to contain spillage

### 5 Gas Burners:

Right-rear 10100 BTU

Left-rear 10100 BTU

Right-rear 10100 BTU

Left-front 10100 BTU

Central double-insert super burner 17000 BTU