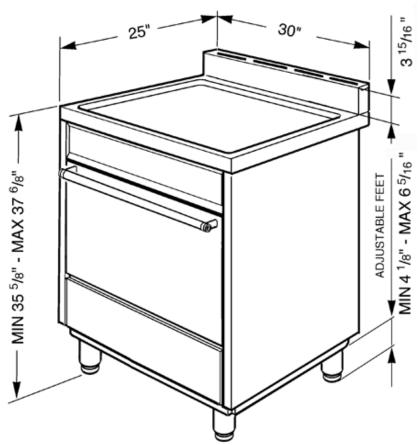

## C30GGRU

Free-Standing Gas Range, 30", Red

EAN13: 8017709217426 Professional Style

AISI 304 stainless steel

Sturdy American style control knobs

4" polished stainless steel backsplash

Gas Oven:

3 Cooking modes