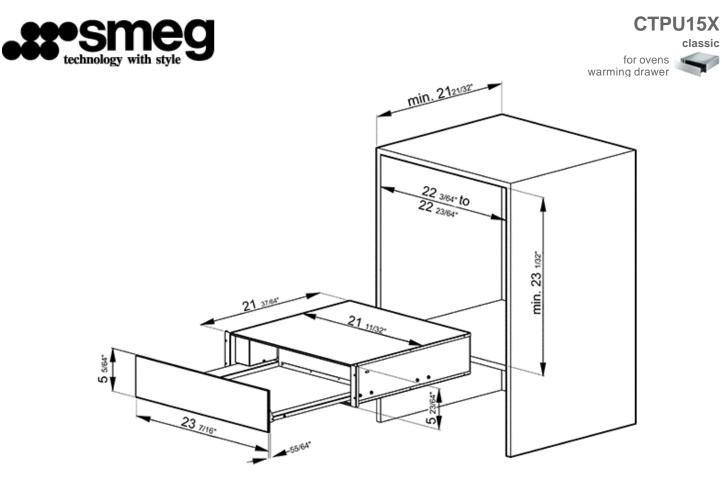

Power heating element: 400 W

Dimensions (mm): W 595 x H 136 x D 557

W 23 27/64" x H 5 23/64" x 21 59/64"

Voltage rating: 120V/50-60Hz

Coordinates with: Compact oven, Classic aesthetics

SMEG U.S.A. INC. A&D BUILDING 150 EAST 58th STREET, 7th FLOOR NEW YORK, NY, 10155 Tel. +1 212 265 5378 Fax +1 212 265 5945