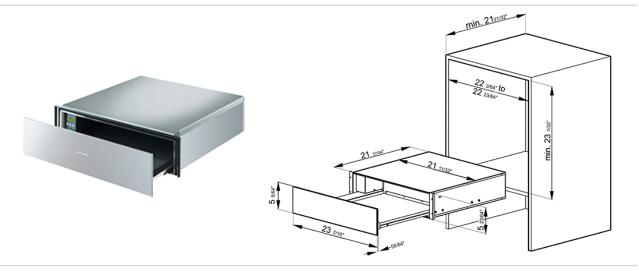

Food and Dish Warming Drawer for Compact Ovens, 24" (60cm). Finger-proof Stainless Steel Classic Aesthetics EAN13: 8017709194451

• Push opening • Anti-slip mat • Electronic touch controls • Adjustable temperature: 86-167 °F • Adjustable timer from 0 to 240 minutes with automatic switch-off • Delay timer up to 10 h • On/Off pilot lamp • Maximum weight allowed (above the drawer): 99 lbs. • Maximum weight allowed (inside the drawer): 55 lbs. • Power heating element: 400 W • Dimensions (mm): W 595 x H 136 x D 557 • W 23 27/64" x H 5 23/64" x 21 59/64" • Voltage rating: 120V/50-60Hz • Coordinates with: Compact oven, Classic aesthetics