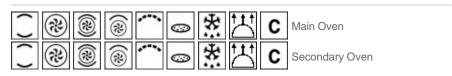

Warming and Dehydrate) + self cleaning cycle • Finger-print proof stainless steel • Ergonomic control knobs • Touch control panel to access secondary menu • Digital display • True European Double Convection • Fast Preheat Cycle (8 to 12 minutes) • Min temp 86°F • Max temp 554°F • Automated oven switch-off when door is open • Sabbath mode • Child Safety locks • 6 Rack positions • 1 telescopic guide • Oven capacity: 4.34 cu.ft. • Interior dimensions: W 24" x H 16 1/8" x 16 5/16" • Concealed bake element • Voltage rating: 240/208V – 60Hz • Connected load (nominal power): • 240/208V: 32.4/33.8Amps • Power supply location: center-top • Accessories Included (MAIN AND SECONDARY OVEN): • 1 Grid insert for tray • 3 Grid top • 1 Telescopic Guide • 1 Enameled Tray • 1 Meat probe



## **Functions**