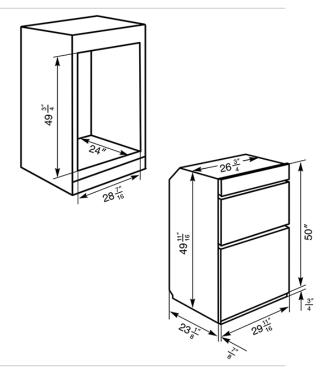

76CM (30") "Classic" Electric Multifunction Double Oven Stainless Steel EAN13: 8017709206208

• Classic design • MAIN AND SECONDARY OVEN • Two Multifunction ovens each with 10 cooking modes (including Warming and Dehydrate) + self cleaning cycle • Finger-print proof stainless steel • Ergonomic control knobs • Touch control panel to access secondary menu • Digital display • True European Double Convection • Fast Preheat Cycle (8 to 12 minutes) • Min temp 86°F • Max temp 554°F • Automated oven switch-off when door is open • Sabbath mode • Child Safety locks • 6 Rack positions • 1 telescopic guide • Oven capacity: 4.34 cu.ft. • Interior dimensions: W 24" x H 16 1/8" x 16 5/16" • Concealed bake element • Voltage rating: 240/208V – 60Hz • Connected load (nominal power): • 240/208V: 32.4/33.8Amps • Power supply location: center-top • Accessories Included (MAIN AND SECONDARY OVEN): • 1 Grid insert for tray • 3 Grid top • 1 Telescopic Guide • 1 Enameled Tray • 1 Meat probe