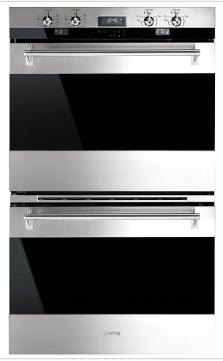

76CM (30") "Classic" Electric Multifunction Double Oven Stainless Steel EAN13: 8017709206208

• Classic design • MAIN AND SECONDARY OVEN • Two Multifunction ovens each with 10 cooking modes (including Warming and Dehydrate) + self cleaning cycle • Finger-print proof stainless steel • Ergonomic control knobs • Touch control panel to access secondary menu • Digital display • True European Double Convection • Fast Preheat Cycle (8 to 12 minutes) • Min temp 86°F • Max temp 554°F • Automated oven switch-off when door is open • Sabbath mode • Child Safety locks • 6 Rack positions • 1 telescopic guide • Oven capacity: 4.34 cu.ft. • Interior dimensions: W 24" x H 16 1/8" x 16 5/16" • Concealed bake element • Voltage rating: 240/208V – 60Hz • Connected load (nominal power): • 240/208V: 32.4/33.8Amps • Power supply location: center-top • Accessories Included (MAIN AND SECONDARY OVEN): • 1 Grid insert for tray • 3 Grid top • 1 Telescopic Guide • 1 Enameled Tray • 1 Meat probe