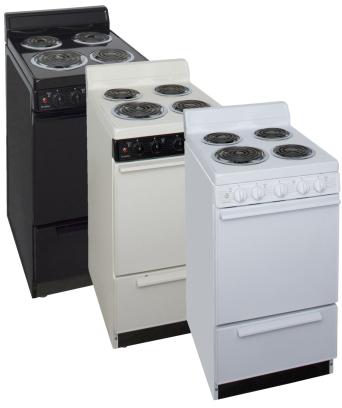

## 20 Inch Electric Range

**Models:** 

**EAK100OP - White** 

**EAK100TP - Biscuit** 

**EAK100BP - Black** 

## Benefits & Features

- One 8 Inch Element (2100w)

  Three 6 Inch Elements (1250w)
- Lifetime Warranty On Top Burner Elements
- 4 Inch Porcelain Backguard
- ADA Compliant
- Surface Signal Light
- Lift Up Top With Support Rod
- Low 150 Degree Thermostat Setting
- Two Heavy-Duty Oven Racks With Four Adjustable Positions
- Closed Door Broiling
- Full Width Storage Drawer
- 20.125" W, 40" H, 25.5" D (including handle)
- Shipping Weight 120 Pounds
- Amps: 36.67
- Leg Levelers
- Anti-Tip Bracket
- Crafted With Pride and <u>MADE IN AMERICA</u>