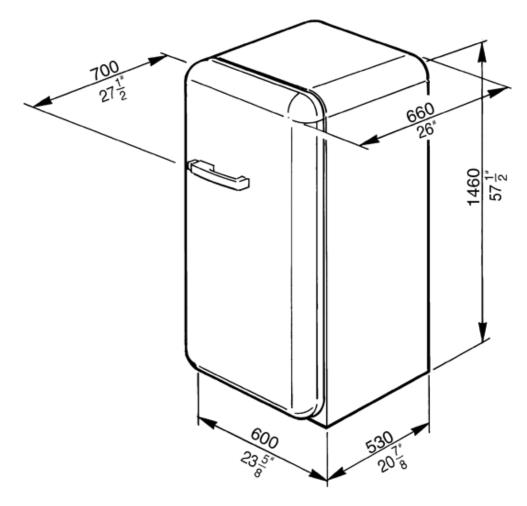

#### Dimensions (h x w x d)

57½" x 235%" x 27½" Gross weight: 181.4lbs Net weight: 156.5lbs

When positioning these appliances adjacent to a kitchen unit, a gap of 6 7/8" must be left on the hinged side of the product to allow the door to open. When positioning next to a wall, it is recommended to leave a larger gap of 12 1/2".