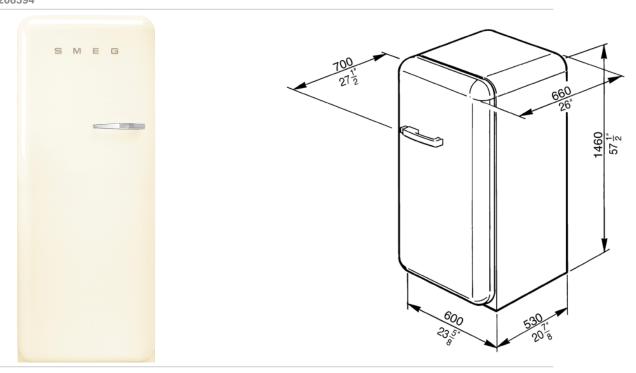

50'S Style Refrigerator with ice compartment, Cream, Left hand hinge EAN13: 8017709208394

• Capacity 9.22 cu. ft. • REFRIGERATOR: • Interior light • 3 adjustable glass shelves • 1 bottle rack • 1 fixed glass shelf • 1 fruit and vegetable container • 1 dairy box • DOOR: • 2 adjustable covered bins • 2 bottle storage bins • 4 adjustable bins • 2 egg bins • FREEZER COMPARTMENT • 1 Ice cube tray • Climatic class: T • Energy consumption: 305 kWh/year • Voltage: 120V • Current: 10Amps • Frequency: 60Hz • Noise level: 42dB(A) RE 1pW • Dimensions (h x w x d) • 57½" x 23%" x 27½" • Gross weight: 181.4lbs • Net weight: 156.5lbs • When positioning these appliances adjacent to a kitchen unit, a gap of 6 7/8" must be left on the hinged side of the product to allow the door to open. When positioning next to a wall, it is recommended to leave a larger gap of 12 1/2".