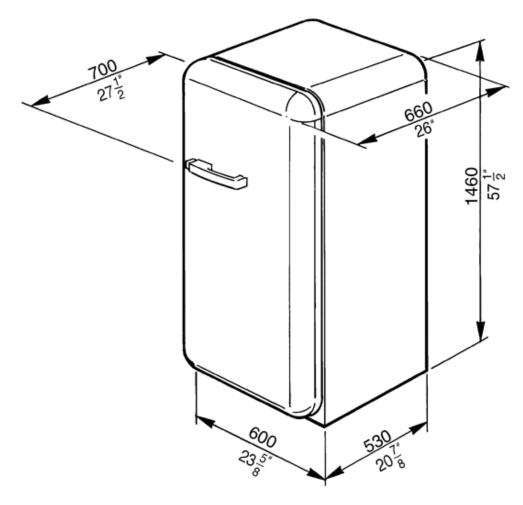

## Dimensions (h x w x d)

57½" x 235%" x 27½" Gross weight: 181.4lbs Net weight: 156.5lbs

When positioning these appliances adjacent to a kitchen unit, a gap of 6 7/8" must be left on the hinged side of the product to allow the door to open. When positioning next to a wall, it is recommended to leave a larger gap of 12 1/2".