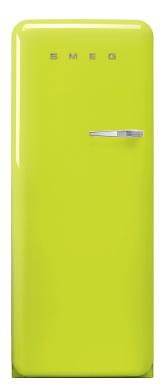

## FAB28ULIL1

## 50's Retro style

50'S Style Refrigerator with ice compartment, Lime green, Left hand hinge

EAN13: 8017709208578 Capacity 9.22 cu. ft.

# FAB28ULIL1

50's Retro style

fridge free standing 50's style lime green 24""