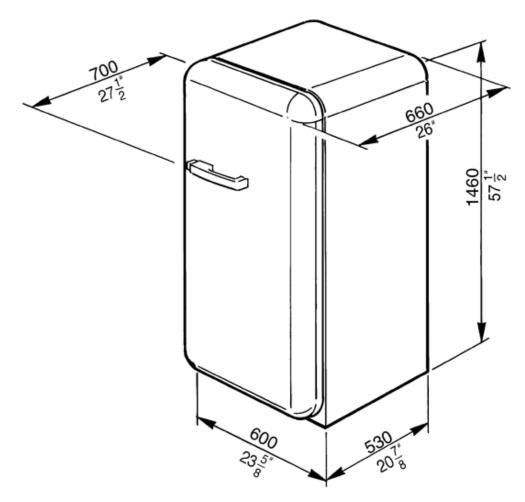

#### Dimensions (h x w x d)

57½" x 235%" x 27½" Gross weight: 181.4lbs Net weight: 156.5lbs

When positioning these appliances adjacent to a kitchen unit, a gap of 6 7/8" must be left on the hinged side of the product to allow the door to open. When positioning next to a wall, it is recommended to leave a larger gap of 12 1/2".