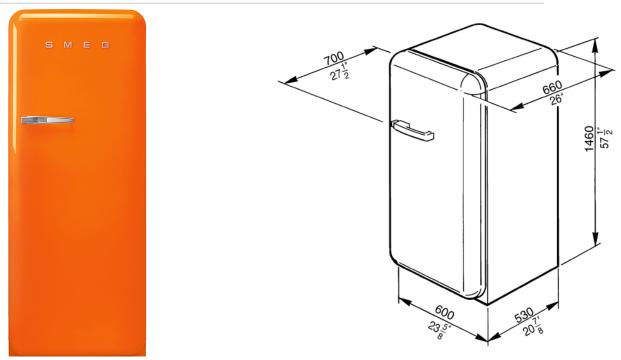

FAB28UORR1

50'S Style Refrigerator with ice compartment, Orange, Right hand hinge EAN13: 8017709208400

• Capacity 9.22 cu. ft. • REFRIGERATOR: • Interior light • 3 adjustable glass shelves • 1 bottle rack • 1 fixed glass shelf • 1 fruit and vegetable container • 1 dairy box • DOOR: • 2 adjustable covered bins • 2 bottle storage bins • 4 adjustable bins • 2 egg bins • FREEZER COMPARTMENT • 1 Ice cube tray • Climatic class: T • Energy consumption: 305 kWh/year • Voltage: 120V • Current: 10Amps • Frequency: 60Hz • Noise level: 42dB(A) RE 1pW • Dimensions (h x w x d) • 57½" x 23%" x 27½" • Gross weight: 181.4lbs • Net weight: 156.5lbs • When positioning these appliances adjacent to a kitchen unit, a gap of 6 7/8" must be left on the hinged side of the product to allow the door to open. When positioning next to a wall, it is recommended to leave a larger gap of 12 1/2".