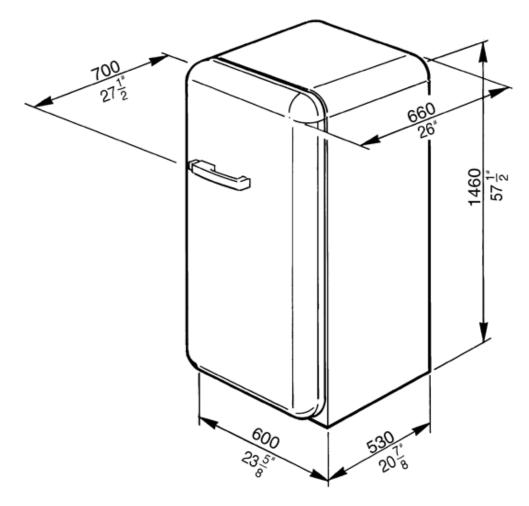

## Dimensions (h x w x d)

57½" x 235%" x 27½" Gross weight: 181.4lbs Net weight: 156.5lbs

When positioning these appliances adjacent to a kitchen unit, a gap of 6 7/8" must be left on the hinged side of the product to allow the door to open. When positioning next to a wall, it is recommended to leave a larger gap of 12 1/2".