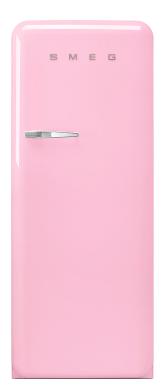

## FAB28UPKR1

### 50's Retro style

50'S Style Refrigerator with ice compartment, Pink, Right hand hinge

EAN13: 8017709208462 Capacity 9.22 cu. ft.

# FAB28UPKR1

50's Retro style

fridge free standing 50's style pink 24""