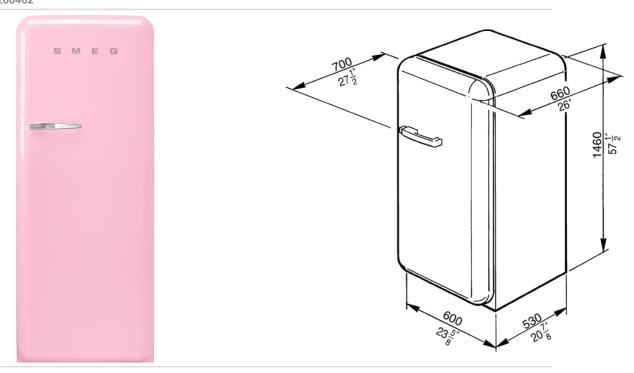

50'S Style Refrigerator with ice compartment, Pink, Right hand hinge EAN13: 8017709208462

• Capacity 9.22 cu. ft. • REFRIGERATOR: • Interior light • 3 adjustable glass shelves • 1 bottle rack • 1 fixed glass shelf • 1 fruit and vegetable container • 1 dairy box • DOOR: • 2 adjustable covered bins • 2 bottle storage bins • 4 adjustable bins • 2 egg bins • FREEZER COMPARTMENT • 1 Ice cube tray • Climatic class: T • Energy consumption: 305 kWh/year • Voltage: 120V • Current: 10Amps • Frequency: 60Hz • Noise level: 42dB(A) RE 1pW • Dimensions (h x w x d) • 57½" x 23%" x 27½" • Gross weight: 181.4lbs • Net weight: 156.5lbs • When positioning these appliances adjacent to a kitchen unit, a gap of 6 7/8" must be left on the hinged side of the product to allow the door to open. When positioning next to a wall, it is recommended to leave a larger gap of 12 1/2".