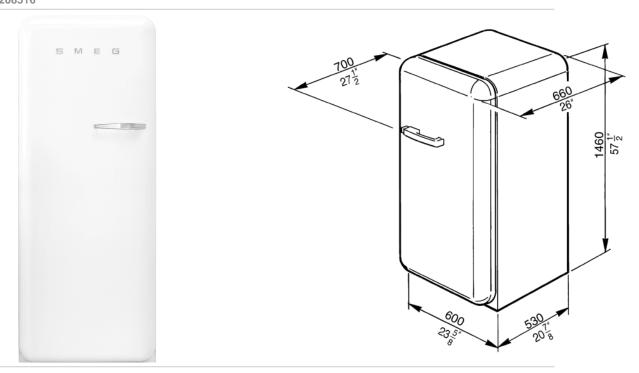

50'S Style Refrigerator with ice compartment, White, Left hand hinge **EAN13: 8017709208516** 

• Capacity 9.22 cu. ft. • REFRIGERATOR: • Interior light • 3 adjustable glass shelves • 1 bottle rack • 1 fixed glass shelf • 1 fruit and vegetable container • 1 dairy box • DOOR: • 2 adjustable covered bins • 2 bottle storage bins • 4 adjustable bins • 2 egg bins • FREEZER COMPARTMENT • 1 Ice cube tray • Climatic class: T • Energy consumption: 305 kWh/year • Voltage: 120V • Current: 10Amps • Frequency: 60Hz • Noise level: 42dB(A) RE 1pW • Dimensions (h x w x d) • 57½" x 23%" x 27½" • Gross weight: 181.4lbs • Net weight: 156.5lbs • When positioning these appliances adjacent to a kitchen unit, a gap of 6 7/8" must be left on the hinged side of the product to allow the door to open. When positioning next to a wall, it is recommended to leave a larger gap of 12 1/2".