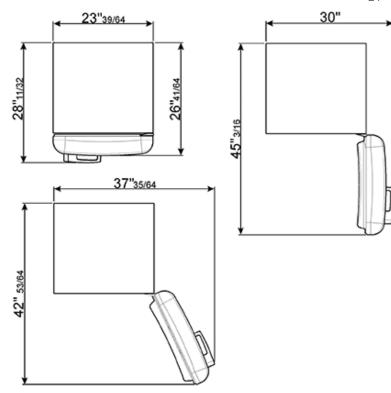

### DIMENSIONS:

Dimensions (h x w x d) 1926 x 600 x 677mm 75"13/16 x 23"39/64 x 26"41/64 inches

Gross weight: 191 lbs Net weight: 222 lbs

When positioning these appliances adjacent to a kitchen unit, a gap of 6 7/8" must be left on the hinged side of the product to allow the door to open. When positioning next to a wall, it is recommended to leave a larger gap of 12 1/2".