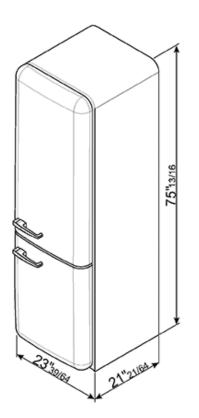

### DIMENSIONS:

Dimensions (h x w x d) 1926 x 600 x 677mm 75"13/16 x 23"39/64 x 26"41/64 inches

Gross weight: 191 lbs Net weight: 222 lbs

When positioning these appliances adjacent to a kitchen unit, a gap of 6 7/8" must be left on the hinged side of the product to allow the door to open. When positioning next to a wall, it is recommended to leave a larger gap of 12 1/2".