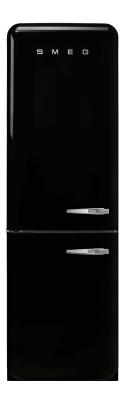

## 50's Retro style

50'S Retro Style refrigerator with automatic freezer, Black, Left hand hinge

EAN13: 8017709219109 2 adjustable thermostats

Freezing capacity: 22 lbs./24 - 10kg/24h

Thaw time: 18h

#### REFRIGERATOR:

Fresh food capacity: 229 liters net capacity
Fresh food capacity: 231 liters gross capacity

Automatic defrost

3 adjustable glass shelves

1 fruit and vegetable container

1 covered storage box

#### FREEZER \*\*\*\*:

3 adjustable shelves

1 bottle rack

Frost-free

Frozen food capacity: 2.65 cu. ft. net capacity

Frozen food capacity: 3.43 cu. ft. gross capacity

2 drawers

1 fast-freezing drawer