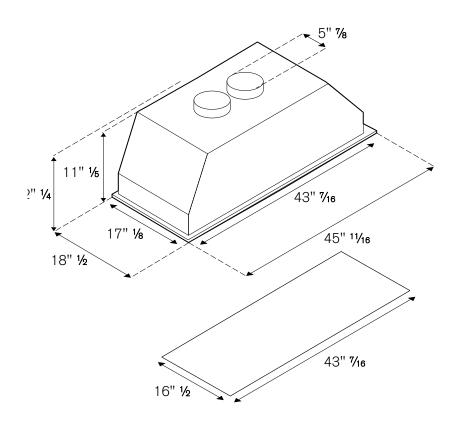

|
| Speed                       | 3                       |
| Hood control                | slider                  |
| Lights                      | 4 LED                   |
| Filters                     | baffle stainless steel  |
| Max extraction power        | 2x600 CFM               |
| TECHNICAL SPECIFICATIO      | NS                      |
| Electrical Requirements     | 120 V 60 Hz             |
| Max Amp usage, power rating | 6.6 A - 800 W           |
| Certification               | CSA                     |
| Warranty                    | 2 years parts and labor |
| ACCESSORIES                 |                         |
| Recirculation kit           | code 901397             |

The hood comes with Air Bracket included on board





## INSTALLATION INSTRUCTIONS KIN 46 PRO X



## Air bracket drawing



Bertazzoni recomends to operate the appliance after it has been properly installed. Please refer to the installation manual for further details.

**Disclaimer:** while every effort has been made to insure the accuracy of the information contained in this brochure, Fratelli Bertazzoni reserves the right to change any part of the information at any time without notice.

Fratelli Bertazzoni, Bertazzoni and the winged wheel brand icon are registered trademarks of Bertazzoni Spa.