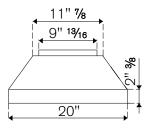

The hood comes with Air Bracket included on board

## Air bracket drawing

Bertazzoni recomends to operate the appliance after it has been properly installed. Please refer to the installation manual for further details.

**Disclaimer:** while every effort has been made to insure the accuracy of the information contained in this brochure, Fratelli Bertazzoni reserves the right to change any part of the information at any time without notice.