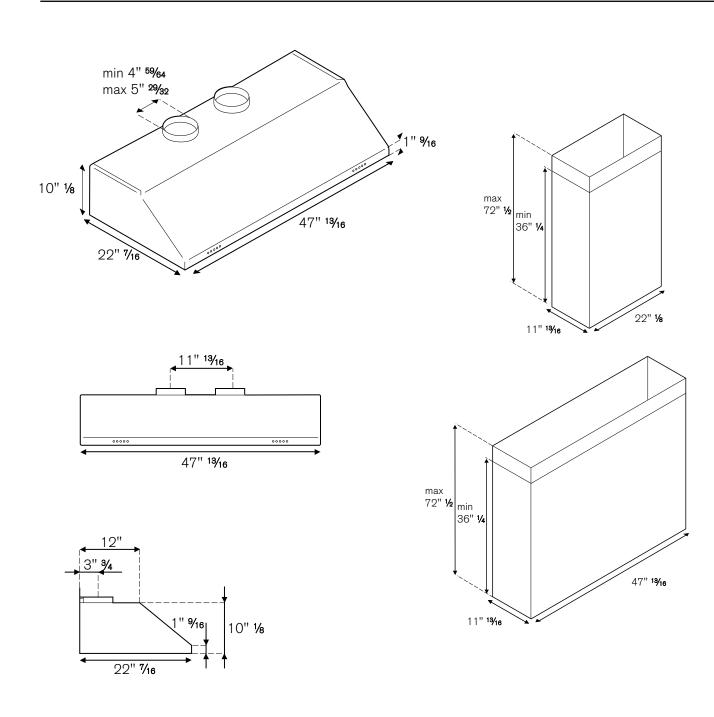

All KU hoods can be installed under 12" deep wall cabinets or with the optional height-adjustable medium- and full-width duct covers.

TO COOK BEAUTIFULLY WWW.BERTAZZONI.COM

## INSTALLATION INSTRUCTIONS KU48 PRO 2 X/14

Bertazzoni recomends to operate the appliance after it has been properly installed. Please refer to the installation manual for further details.

**Disclaimer:** while every effort has been made to insure the accuracy of the information contained in this brochure, Fratelli Bertazzoni reserves the right to change any part of the information at any time without notice.