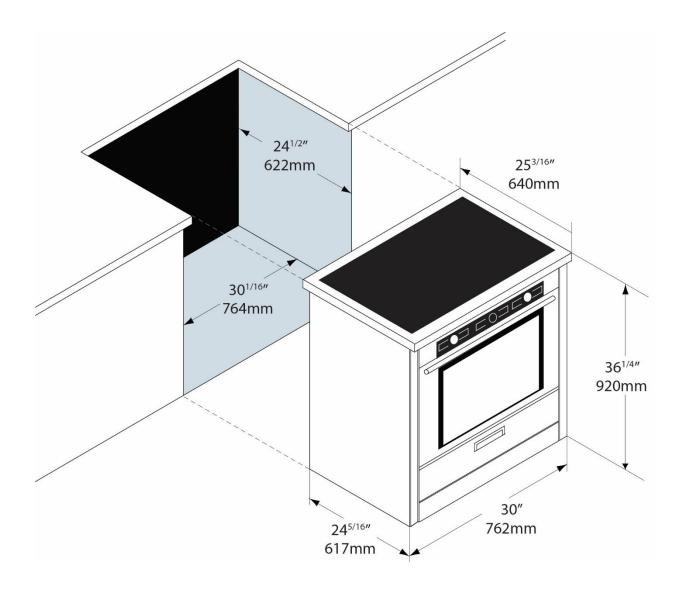

#### **RANGE DIMENSIONS**

- D: 25<sup>3/16</sup>" x W: 30" x H: 35<sup>7/16</sup>" 36<sup>1/4</sup>"
- D: 640 mm x W: 762 x H: 900mm 920 mm

#### **CUT-OUT DIMENSIONS**

- D: 24<sup>1/2</sup>" x W: 30<sup>1/16</sup>"
- D: 622 mm x W: 764 mm