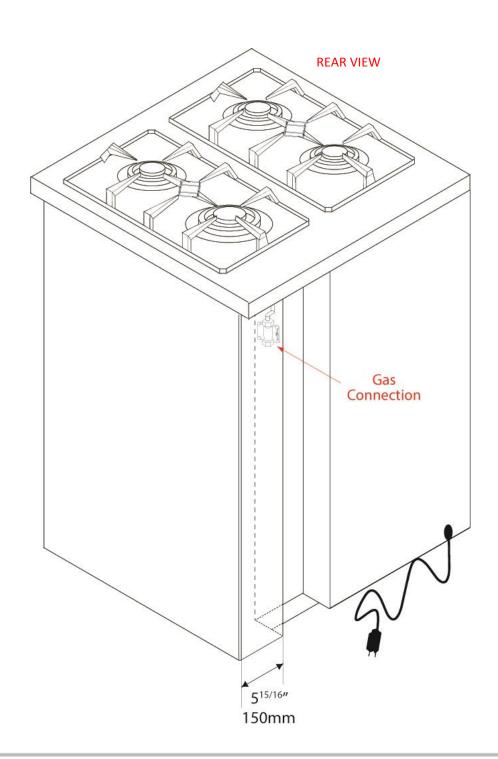

#### **ELECTRICAL REQUIREMENTS**

- 208/240 volt, 60Hz, 40 amp
- Supplied with 4ft. range cord and plug