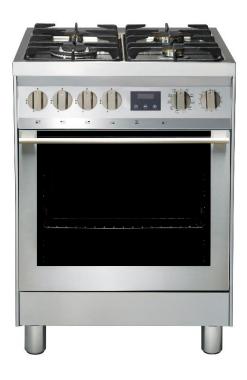

**FEG60B2** 24" Dual Fuel Range

Porter & Charles
2016 SPECIFICATION SHEET

### FEG60B2

## 24" Dual Fuel Range

Porter & Charles ranges offer exceptional quality and performance. Aesthetic highlights include clean lines and attention to detail, from the ergonomic handle to the interior light. Hand assembled and hand finished using the highest quality stainless steel, the quality is not only visual but can be felt. All ranges were designed with the user in mind, with features to make cooking more enjoyable and clean-up as simple as possible.

#### RANGE FEATURES

- 24" (60cm) stainless steel slide-in dual fuel range
- 63L (2.22cu.ft) oven capacity
- 9 cooking functions including True Fan convection for perfect cooking
- Triple glazed door
- Heat-activated continuous clean catalytic liners
- 4 sealed gas burners with cast iron grates
- Fully programmable clock/timer with delay start and finish
- Includes LPG conversion kit
- Adjustable leg height and flush with cabinets