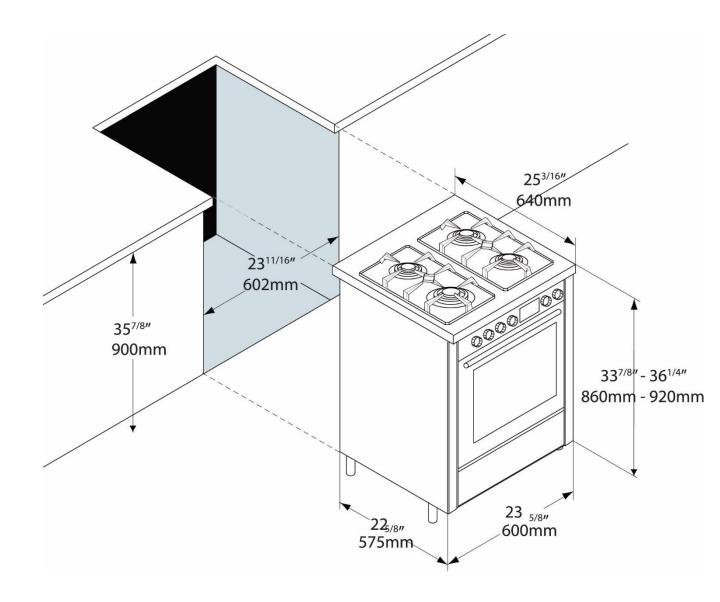

#### RANGE DIMENSIONS

- D: 25" x W: 24" x H: 35<sup>7/16</sup>" 36<sup>1/4</sup>"
- D: 640 mm x W: 600 x H: 900mm 920 mm