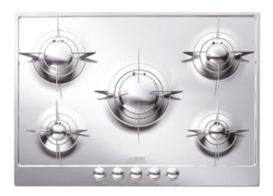

## piano design

72CM (approx 28") "Piano Design" Gas Cooktop, Polished Stainless Steel\*

EAN13: 8017709184483

5 burners

Rear Left: 8,000 BTU Front Left: 3,500 BTU

Center: Double inset super burner 12,300 BTU

Rear Right: 5,500 BTU Front Right: 3,500 BTU

Stainless steel base

Stainless steel control knobs

Stainless steel grates

Stainless steel burner caps

"EverShine" invisible finish on burners and grates protects against heat tarnish

Automatic electronic ignition

Safety valves

Adaptable for LP gas

Gas Inlet/Power supply location: Back right

Voltage rating: 120V / 60Hz / 0.1Amps

\*Note that cooktops with polished stainless steel pan stands: when using exposed to a direct flame all polished stainless steel will tarnish. **Evershine** invisible finish on burners and grates of PU75ES and PU64ES reduces heat tarnish.