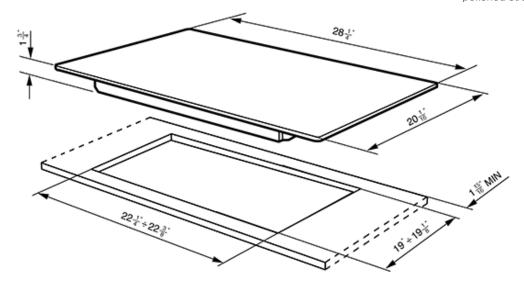

## piano design

72CM (approx 28") "Piano Design" Gas Cooktop, Polished Stainless Steel\*

EAN13: 8017709184483

5 burners

Rear Left: 8,000 BTU Front Left: 3,500 BTU

Center: Double inset super burner 12,300 BTU