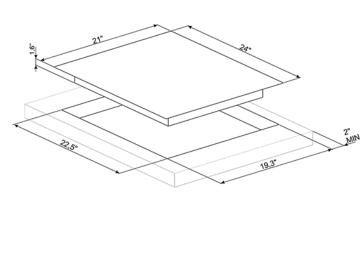

60CM (24") Ceramic Cooktop Angled-edge Glass EAN13: 8017709204938

• 4 high-light radiant zones: • Front-left: Ø 7" (180mm) - Booster 1,800W • Back-left: Ø 5 5/11" (140mm) - Booster 1,200W • Front-right: Ø 5 5/11" (140mm) - Booster 1,200W • Back-right: Ø 5 5/11 - 8 1/3" (140-210mm) - Double Booster 2,400W • "Suprema" black ecological glass • Soft-touch controls • 4 high-light radiant elements • 9 power levels for each zone • Residual heat indicator for each zone • "Keep warm" automatic function • Automatic safety cut-out • Child safety lock • Limited power consumption mode • Voltage rating: 240/208V - 60Hz • Quick start option • Connected load (nominal power): 240/208V-8.1/6.0kW • Amps 240/208V: 34/29Amps • Electrical - single phase 3 or 4-wire cable required, 120/240V or 120/208V, 60Hz, fused on both sides of line with ground. • Accessories Included: • 1 Cleaning scraper