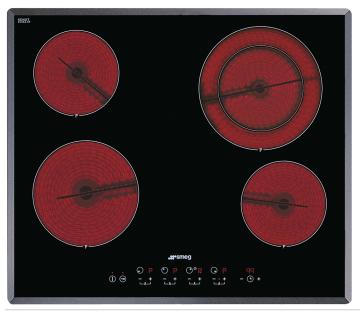

60CM (24") Ceramic Cooktop Angled-edge Glass EAN13: 8017709204938

• 4 high-light radiant zones: • Front-left: Ø 7" (180mm) - Booster 1,800W • Back-left: Ø 5 5/11" (140mm) - Booster 1,200W • Front-right: Ø 5 5/11" (140mm) - Booster 1,200W • Back-right: Ø 5 5/11 - 8 1/3" (140-210mm) - Double Booster 2,400W • "Suprema" black ecological glass • Soft-touch controls • 4 high-light radiant elements • 9 power levels for each zone • Residual heat indicator for each zone • "Keep warm" automatic function • Automatic safety cut-out • Child safety lock • Limited power consumption mode • Voltage rating: 240/208V - 60Hz • Quick start option • Connected load (nominal power): 240/208V-8.1/6.0kW • Amps 240/208V: 34/29Amps • Electrical - single phase 3 or 4-wire cable required, 120/240V or 120/208V, 60Hz, fused on both sides of line with ground. • Accessories Included: • 1 Cleaning scraper