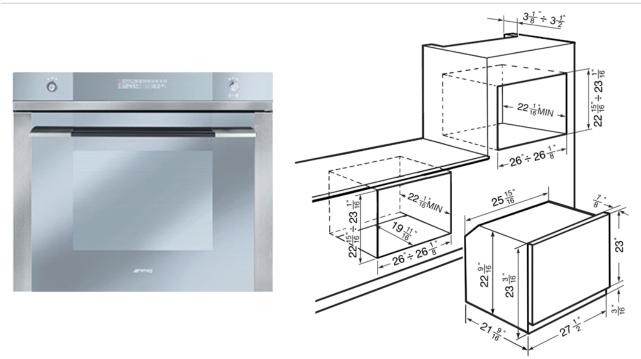

70CM (approx 27") "Linea" Electric Multifunction Oven Stainless Steel and Glass EAN13: 8017709114534

• Modern Linea design • Multifunction oven with 12 cooking modes • Stainless steel and Stopsol® "Supersilver" glass • Ergonomic backlit transparent controls • Digital electronic program feature with multi-display • Automated oven switch-off when door is open • Electronic temperature control • Stay clean liners • Air cooled door • Triple glazed removable door • Quickly removable, easy to clean inner door glass • Oven capacity: 3 cu. ft. • Interior dimensions: W 22 5/16" x H 12 3/16" x D 16" • Adjustable temperature: 86° - 536°F • Voltage rating: 240/208V - 60Hz • Connected load (nominal power): 240/208V-3.7/2.76kW • Amps @ 240/208V: 15.4/13.2Amps • Power supply location: Back-right bottom • Accessories included: • 1 Baking tray • 1 Broil pan with broiler rack • 2 Wire racks • 1 Rotisserie kit