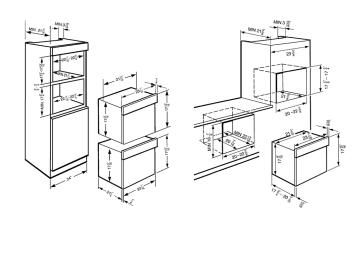

60CM (Approx. 24") Built-in Speed Oven with 1000W Microwave, Stainless Steel **EAN13: 8017709219758** 

• Modern Linea Design • 10 cooking modes • Fingerprint-proof stainless steel finish • Ergonomic control knobs • Stainless steel cavity • Digital LED display • Time-setting options: Start & Stop • End-of-cooking acoustic alarm • Automatic oven/microwave switch-off when door is open • True European convection cooking (can also be combined with microwave) • 12 5/8" size glass turntable • Adjustable temperature: 122–428°F • Cooling fan • Defrost programmed by weight or by time • Microwave pizza cooking function • Child-safe control lock • Microwave screen protection • 1x 20W halogen light (illuminates when door is opened) • Oven capacity: 1.20 cu. ft. • Microwave power: 1,850W • Microwave effective power: 1,000W • Voltage rating: 220v – 60Hz • Connected load (nominal power): 3.40kW • Amps 240V: 20Amps • Accessories Included: • 1 large grid • 1 glass tray • 1 special crisp plate