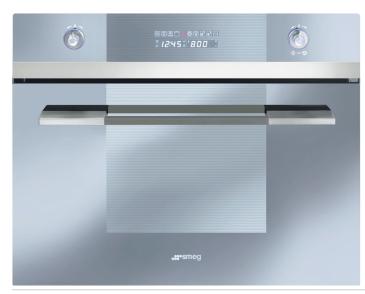

60CM (Approx. 24") Built-in Speed Oven with 1000W Microwave, Stainless Steel **EAN13: 8017709219758** 

• Modern Linea Design • 10 cooking modes • Fingerprint-proof stainless steel finish • Ergonomic control knobs • Stainless steel cavity • Digital LED display • Time-setting options: Start & Stop • End-of-cooking acoustic alarm • Automatic oven/microwave switch-off when door is open • True European convection cooking (can also be combined with microwave) • 12 5/8" size glass turntable • Adjustable temperature: 122–428°F • Cooling fan • Defrost programmed by weight or by time • Microwave pizza cooking function • Child-safe control lock • Microwave screen protection • 1x 20W halogen light (illuminates when door is opened) • Oven capacity: 1.20 cu. ft. • Microwave power: 1,850W • Microwave effective power: 1,000W • Voltage rating: 220v – 60Hz • Connected load (nominal power): 3.40kW • Amps 240V: 20Amps • Accessories Included: • 1 large grid • 1 glass tray • 1 special crisp plate