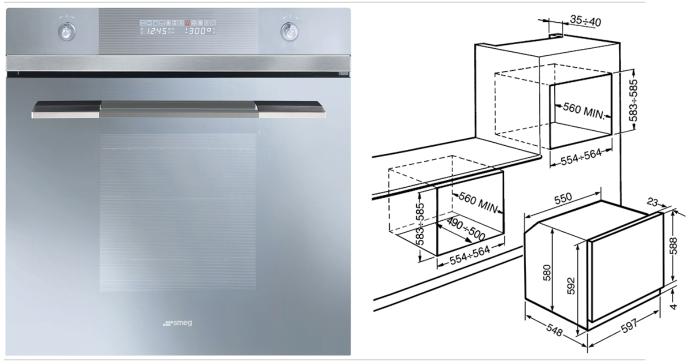

60CM (Approx. 24") Linea Design Multifunction Silver Glass Oven EAN13: 8017709193638

• Modern Linea Design • Multifunction oven with 12 cooking modes • Ergonomic backlit transparent controls • Silver glass & stainless finish • Digital electronic program with multi-display • Dual digital displays for cooking readouts • Electronic temperature control • Temperature Range 105°F – 480°F • Rapid preheat • Double insulated cavity • Ceramic catalyst fume control • Multi-glazed removable door • Safe touch cooling • Oven capacity: 2.8 Cu.Ft. • Bake Element: 1,700 W @ 240 V • Broil Element: 2,700 W @ 240 V • Convection Element: 2,000 @ 240 V • Voltage Rating: 240/120 V – 60Hz • Nominal Power: 3.5 kW • Amps: 14Amps • Accessories included: • 1 Wire rack with tray insert • 1 wire rack • 1 Deep enamel tray •