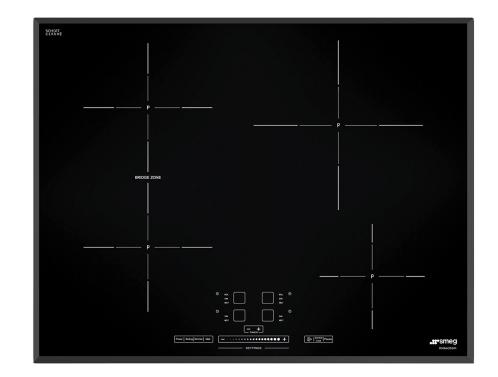

## SIMU524B

65 CM (approx. 26"), Induction cooktop, black, standard building type. For Canada only

**EAN13: 8017709207267**4 "full-power" cook zones

Front-right: 1,200W - Ø 5 7/10" (145mm) - Booster: 2 000W

Back-right: 2,300W - Ø 9 1/2" (240mm) - Booster: 3.200W

Back-left: 1,800W - Ø 7 1/2" (180mm) - Booster: 2,500W

Front-left: 1,800W Ø 7 1/2" (180mm) - Booster: 2,500W

Bridge zone

Slider touch controls setting

1 bridge area: extended cooking zone (frontleft+back-left position)

9 power levels for each zone

Simmering function

Melting/low-temperature cooking function

Indication of the minimum pan diameter

Residual heat indicator for each zone

Protection against accidental start-up

Automatic safety cut-out

Individual timer for each zone

Child safety lock

Voltage rating: 208/240V - 60Hz

Connected load (nominal power): 6.8/7.2kW

Amps 208/240V: 33Amps