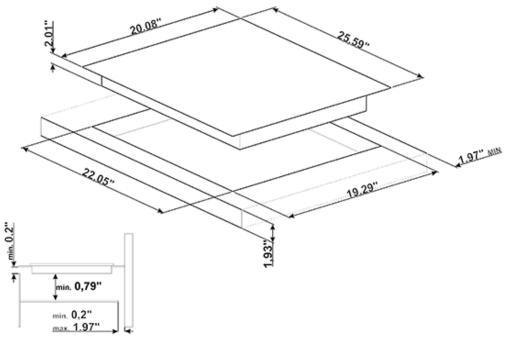

,200W - Ø 5 7/10" (145mm) - Booster: 2 000W

Back-right: 2,300W - Ø 9 1/2" (240mm) - Booster: 3.200W

Back-left: 1,800W - Ø 7 1/2" (180mm) - Booster: 2,500W

Front-left: 1,800W Ø 7 1/2" (180mm) - Booster: 2,500W

Bridge zone

Slider touch controls setting

1 bridge area: extended cooking zone (frontleft+back-left position)

9 power levels for each zone

Simmering function

Melting/low-temperature cooking function

Indication of the minimum pan diameter

Residual heat indicator for each zone

Protection against accidental start-up

Automatic safety cut-out

Individual timer for each zone

Child safety lock

Voltage rating: 208/240V - 60Hz

Connected load (nominal power): 6.8/7.2kW

Amps 208/240V: 33Amps

Double 40 Amp breaker required on both sides of

line

with ground



## SIMU524B