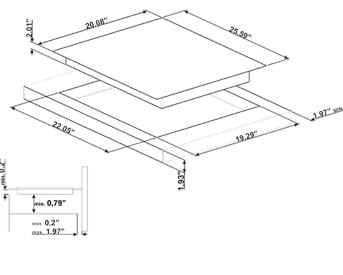

65 CM (approx. 26"), Induction cooktop, black, standard building type. For Canada only **EAN13: 8017709207267** 

• 4 "full-power" cook zones • Front-right: 1,200W - Ø 5 7/10" (145mm) - Booster: 2,000W • Back-right: 2,300W - Ø 9 1/2" (240mm) - Booster: 3,200W • Back-left: 1,800W - Ø 7 1/2" (180mm) - Booster: 2,500W • Front-left: 1,800W Ø 7 1/2" (180mm) - Booster: 2,500W • Bridge zone • Slider touch controls setting • 1 bridge area: extended cooking zone (front-left+back-left position) • 9 power levels for each zone • Simmering function • Melting/low-temperature cooking function • Indication of the minimum pan diameter • Residual heat indicator for each zone • Protection against accidental start-up • Automatic safety cut-out • Individual timer for each zone • Child safety lock • Voltage rating: 208/240V - 60Hz • Connected load (nominal power): 6.8/7.2kW • Amps 208/240V: 33Amps • Double 40 Amp breaker required on both sides of line with ground