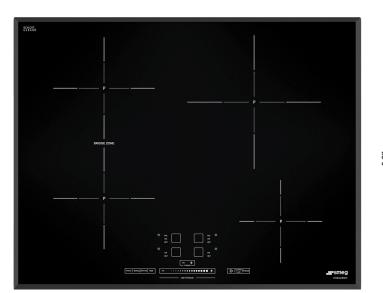

65 CM (approx. 26"), Induction cooktop, black, standard building type. For Canada only **EAN13: 8017709207267** 

• 4 "full-power" cook zones • Front-right: 1,200W - Ø 5 7/10" (145mm) - Booster: 2,000W • Back-right: 2,300W - Ø 9 1/2" (240mm) - Booster: 3,200W • Back-left: 1,800W - Ø 7 1/2" (180mm) - Booster: 2,500W • Front-left: 1,800W Ø 7 1/2" (180mm) - Booster: 2,500W • Bridge zone • Slider touch controls setting • 1 bridge area: extended cooking zone (front-left+back-left position) • 9 power levels for each zone • Simmering function • Melting/low-temperature cooking function • Indication of the minimum pan diameter • Residual heat indicator for each zone • Protection against accidental start-up • Automatic safety cut-out • Individual timer for each zone • Child safety lock • Voltage rating: 208/240V - 60Hz • Connected load (nominal power): 6.8/7.2kW • Amps 208/240V: 33Amps • Double 40 Amp breaker required on both sides of line with ground