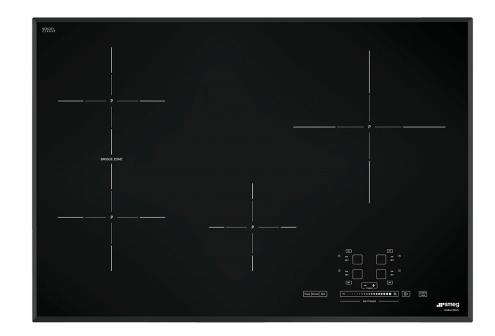

## SIMU530B

78,2 CM (approx. 31"), Induction cooktop, black, ultra-low profile

**EAN13: 8017709207274**4 "full-power" cook zones

Front-central: 1,200W - Ø 6" (145mm) - Booster

2,000W

Back-right: giant - 2,500W - Ø 11" (270mm) -

Booster: 3,700W

Back-left: 1,800W - Ø 7 1/2" (180mm) - Booster:

2,500W

Front-left: 1,800W - Ø 7 1/2" (180mm) - Booster:

2,500W

Bridge zone: 385x230mm - Booster:4,000W

Slider touch controls setting

1 bridge area: extended cooking zone (frontleft+back-left position)

9 power levels for each zone

Simmering function

Melting/low-temperature cooking function

Indication of the minimum pan diameter

Residual heat indicator for each zone

Protection against accidental start-up

Automatic safety cut-out