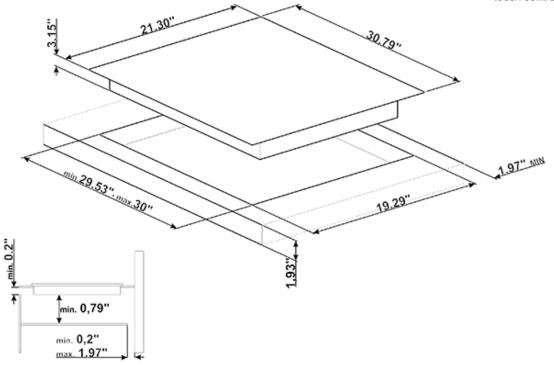

Booster

2,000W

Back-right: giant - 2,500W - Ø 11" (270mm) -

Booster: 3,700W

Back-left: 1,800W - Ø 7 1/2" (180mm) - Booster:

2,500W

Front-left: 1,800W - Ø 7 1/2" (180mm) - Booster:

2,500W

Bridge zone: 385x230mm - Booster:4,000W

Slider touch controls setting

1 bridge area: extended cooking zone (frontleft+back-left position)

9 power levels for each zone

Simmering function

Melting/low-temperature cooking function

Indication of the minimum pan diameter

Residual heat indicator for each zone

Protection against accidental start-up

Automatic safety cut-out

Individual timer for each zone

Child safety lock

Voltage rating: 208/240V - 60Hz

Connected load (nominal power): 6.8/7.4kW

Amps 208/240V: 33Amps

Double 40 Amp breaker required on both sides of

line

with ground