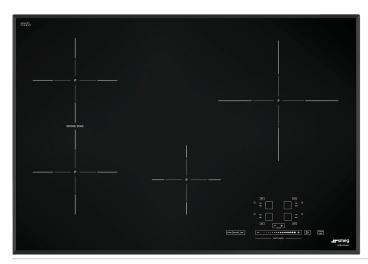

78,2 CM (approx. 31"), Induction cooktop, black, ultra-low profile EAN13: 8017709207274

4 "full-power" cook zones \* Front-central: 1,200W - Ø 6" (145mm) - Booster 2,000W \* Back-right: giant - 2,500W - Ø 11" (270mm) - Booster: 3,700W \* Back-left: 1,800W - Ø 7 1/2" (180mm) - Booster: 2,500W \* Front-left: 1,800W - Ø 7 1/2" (180mm) - Booster: 2,500W \* Bridge zone: 385x230mm - Booster: 4,000W \* Slider touch controls setting \* 1 bridge area: extended cooking zone (front-left+back-left position) \* 9 power levels for each zone \* Simmering function \* Melting/low-temperature cooking function \* Indication of the minimum pan diameter \* Residual heat indicator for each zone \* Protection against accidental start-up \* Automatic safety cut-out \* Individual timer for each zone \* Child safety lock \* Voltage rating: 208/240V - 60Hz \* Connected load (nominal power): 6.8/7.4kW \* Amps 208/240V: 33Amps \* Double 40 Amp breaker required on both sides of line with ground