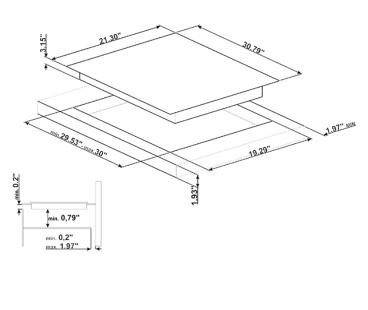

78,2 CM (approx. 31"), Induction cooktop, black, ultra-low profile EAN13: 8017709207274

4 "full-power" cook zones \* Front-central: 1,200W - Ø 6" (145mm) - Booster 2,000W \* Back-right: giant - 2,500W - Ø 11" (270mm) - Booster: 3,700W \* Back-left: 1,800W - Ø 7 1/2" (180mm) - Booster: 2,500W \* Front-left: 1,800W - Ø 7 1/2" (180mm) - Booster: 2,500W \* Bridge zone: 385x230mm - Booster: 4,000W \* Slider touch controls setting \* 1 bridge area: extended cooking zone (front-left+back-left position) \* 9 power levels for each zone \* Simmering function \* Melting/low-temperature cooking function \* Indication of the minimum pan diameter \* Residual heat indicator for each zone \* Protection against accidental start-up \* Automatic safety cut-out \* Individual timer for each zone \* Child safety lock \* Voltage rating: 208/240V - 60Hz \* Connected load (nominal power): 6.8/7.4kW \* Amps 208/240V: 33Amps \* Double 40 Amp breaker required on both sides of line with ground