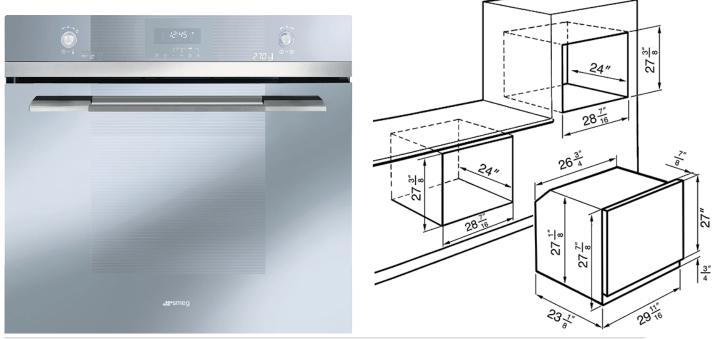

76CM (30") "Linea" Electric Multifunction Oven Silver Glass

EAN13: 8017709230128

• Multifunction oven with 6 cooking modes • Defrost by time, Defrost by weight, Rising, Dehydrate + self-cleaning cycle • Digital display • True European double convection • Fast preheat cycle (8 to 12 minutes) • Adjustable temperature: 86-554°F • Automated oven off-switch when door is open • Sabbath mode • Child safety locks • 6 rack positions • 1 telescopic guide • Oven capacity: 4.34 cu. ft. • Interior dimensions: W 24" x H 16 - 1/8" x 16 - 5/16" • Concealed bake element • Broil element 3.5kW • Convection element 1.3Kw per fan • Voltage rating: 240/208V – 60Hz • Connected load (nominal power): 240/208V: 16.9/17.5Amps • Power supply location: center-top • Accessories included: • 1 grid insert for tray • 2 grid top • 1 telescopic guide • 1 enameled tray • 1 meat probe