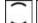

76CM (30") "Linea" Electric Multifunction Oven Silver Glass

EAN13: 8017709230128

• Multifunction oven with 6 cooking modes • Defrost by time, Defrost by weight, Rising, Dehydrate + self-cleaning cycle • Digital display • True European double convection • Fast preheat cycle (8 to 12 minutes) • Adjustable temperature: 86-554°F • Automated oven off-switch when door is open • Sabbath mode • Child safety locks • 6 rack positions • 1 telescopic guide • Oven capacity: 4.34 cu. ft. • Interior dimensions: W 24" x H 16 - 1/8" x 16 - 5/16" • Concealed bake element • Broil element 3.5kW • Convection element 1.3Kw per fan • Voltage rating: 240/208V – 60Hz • Connected load (nominal power): 240/208V: 16.9/17.5Amps • Power supply location: center-top • Accessories included: • 1 grid insert for tray • 2 grid top • 1 telescopic guide • 1 enameled tray • 1 meat probe