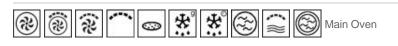

re range 122°F – 428°F • Cooling fan • Defrost programmed by weight or by time • Microwave pizza cooking function • Child safe control lock • Microwave screen protection • 1 x 20W halogen light (illuminates when door is opened) • Oven capacity: 1.20 Cu.Ft. • Microwave Power: 1850 W • Microwave effective power: 1000 W • Voltage rating: 220v – 60hz • Nominal power: 3.40 kW • Amps @ 240V: 20Amps • Accessories included: • 1 large grid • 1 glass tray • 1 special crisp plate • Options: • Please note that this speed oven may be installed in a wall cabinet that is a minimum of 22" wide. A trim kit for installation in wider wall cabinets above a 30" oven is available (product code KIT4570X) the kit consists of two stainless steel bars that allow the speed oven to reach 30" wide.

## **Functions**



## **Options**

• CTPU15X - Food and Dish Warming Drawer