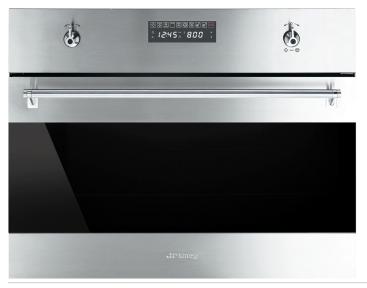

60CM (Approx. 24") "Classic" Built-in Speed Oven with 1000W Microwave, Stainless Steel

EAN13: 8017709204495

• Classic Design • 10 cooking modes • Finger-print proof stainless steel finish • Ergonomic control knobs • Stainless steel cavity • Digital LED display • Time-setting options: Start & Stop • End of cooking time acoustic alarm • Automatic oven/microwave switch-off when door is open • True European Convection cooking (can also be combined with microwave) • 12 5/8" size glass turntable • Temperature range 122°F – 428°F • Cooling fan • Defrost programmed by weight or by time • Microwave pizza cooking function • Child safe control lock • Microwave screen protection • 1 x 20W halogen light (illuminates when door is opened) • Oven capacity: 1.20 Cu.Ft. • Microwave Power: 1850 W • Microwave effective power: 1000 W • Voltage rating: 220v – 60hz • Nominal power: 3.40 kW • Amps @ 240V: 20Amps • Accessories included: • 1 large grid • 1 glass tray • 1 special crisp plate • Options: • Please note that this speed oven may be installed in a wall cabinet that is a minimum of 22" wide. A trim kit for installation in wider wall cabinets above a 30" oven is available (product code KIT4570X) the kit consists of two stainless steel bars that allow the speed oven to reach 30" wide.