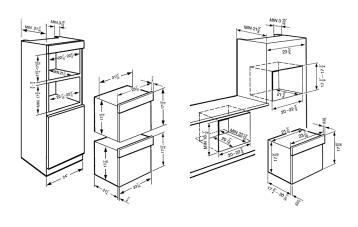

60CM (Approx. 24") "Classic" Built-in Speed Oven with 1000W Microwave, Stainless Steel

EAN13: 8017709204495

• Classic Design • 10 cooking modes • Finger-print proof stainless steel finish • Ergonomic control knobs • Stainless steel cavity • Digital LED display • Time-setting options: Start & Stop • End of cooking time acoustic alarm • Automatic oven/microwave switch-off when door is open • True European Convection cooking (can also be combined with microwave) • 12 5/8" size glass turntable • Temperature range 122°F – 428°F • Cooling fan • Defrost programmed by weight or by time • Microwave pizza cooking function • Child safe control lock • Microwave screen protection • 1 x 20W halogen light (illuminates when door is opened) • Oven capacity: 1.20 Cu.Ft. • Microwave Power: 1850 W • Microwave effective power: 1000 W • Voltage rating: 220v – 60hz • Nominal power: 3.40 kW • Amps @ 240V: 20Amps • Accessories included: • 1 large grid • 1 glass tray • 1 special crisp plate • Options: • Please note that this speed oven may be installed in a wall cabinet that is a minimum of 22" wide. A trim kit for installation in wider wall cabinets above a 30" oven is available (product code KIT4570X) the kit consists of two stainless steel bars that allow the speed oven to reach 30" wide.